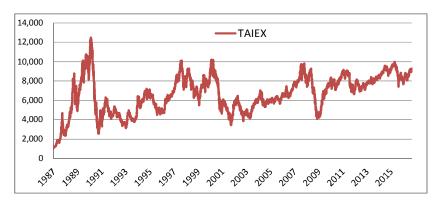

# **TWSE Capitalization Weighted Stock Index**

TWSE Capitalization Weighted Stock Index (TAIEX) is a stock index calculated based on all common stocks listed on TWSE, and used as a benchmark for investment in Taiwanese stocks.

### Outline

- TWSE Capitalization Weighted Stock Index (TAIEX) is calculated by Taiwan Stock Exchange Corporation (TWSE).
- TAIEX is a market capitalization-weighted index that is calculated based on all common stocks listed on TWSE.
- TAIEX is calculated and disseminated every 5 seconds.

### **Index Performance**



### Component Stocks (Top 10 by Weight • As of end of September 2016)

|    | Name                               | Sector                     | Weight(%) |
|----|------------------------------------|----------------------------|-----------|
| 1  | TAIWAN SEMICONDUCTOR MANUFACTURING | Semiconductor              | 17.6      |
| 2  | HON HAI PRECISION IND.             | Other Electronic           | 5.1       |
| 3  | FORMOSA PETROCHEMICAL              | Oil,Gas and Electricity    | 3.3       |
| 4  | CHUNGHWA TELECOM                   | Communications and Interne | 3.2       |
| 5  | LARGAN PRECISION                   | Optoelectronic             | 1.9       |
| 6  | CATHAY FINANCIAL HOLDINGS          | Financial and Insurance    | 1.9       |
| 7  | FORMOSA PLASTICS                   | Pla