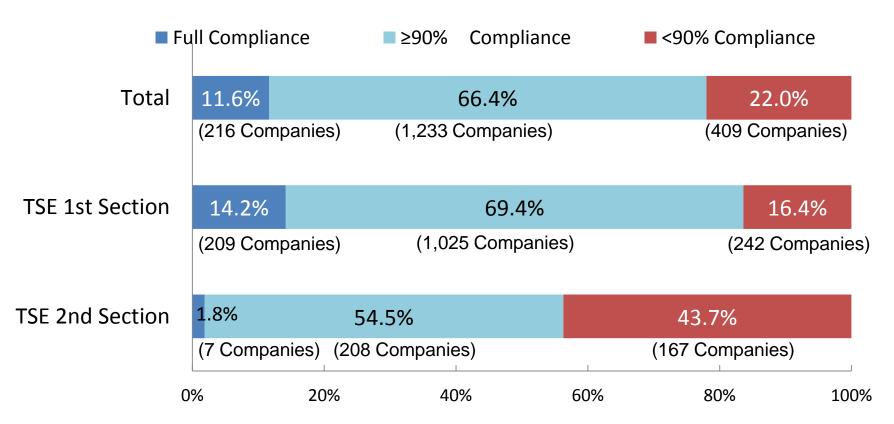

We analyzed <u>1,858 companies</u> in the 1st and 2nd Sections.

# Companies in Full Compliance

- Out of <u>1,858 Companies</u>
  - 11.6% (216 companies) declared compliance with all of the Principles
  - <u>88.4% (1,642 companies)</u> explained non-compliance for some of the Principles Out of these 1,642 companies: <u>66.4% (1,233 companies)</u> comply with no less than 90% of the Principles 22.0% (409 companies) comply with less than 90% of the Principles

#### Compliance by Market Division