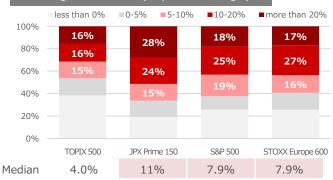

## Data regarding Index Constituents

|                    | TOPIX 500 | JPX Prime 150 | S&P 500   | STOXX Europe 600 |
|--------------------|-----------|---------------|-----------|------------------|
| Total              | 683,685   | 395,446       | 5,188,127 | 1,950,492        |
| Max                | 31,382    | 16,351        | 369,131   | 65,151           |
| Average            | 1,373     | 2,636         | 10,335    | 3,251            |
| Median             | 538       | 1,538         | 4,037     | 1,342            |
| Min                | 91        | 188           | 448       | 140              |
| Coverage of Market | 87%       | 50%           | 80%       | 90%              |