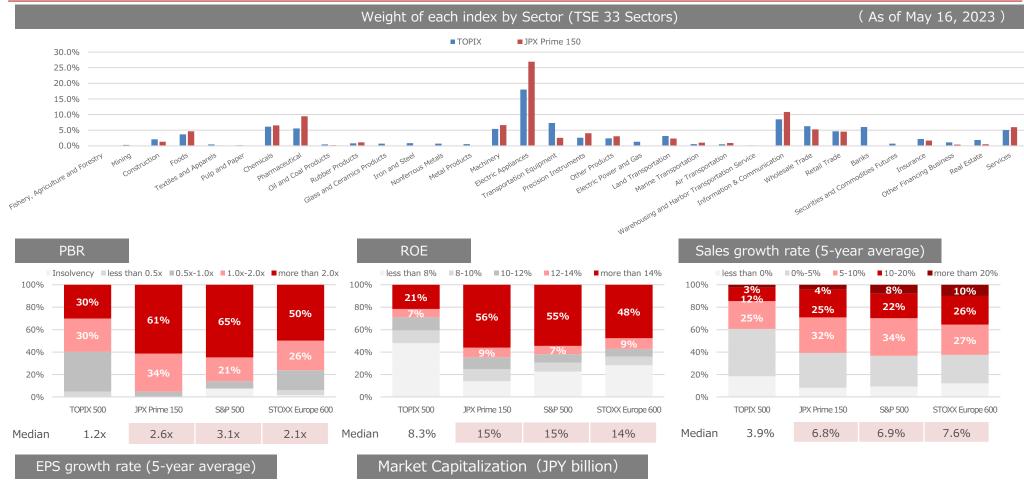

## Data regarding Index Constituents

|                    | TOPIX 500 | JPX Prime 150 | S&P 500   | STOXX Europe 600 |
|--------------------|-----------|---------------|-----------|------------------|
| Total              | 683,685   | 395,446       | 5,188,127 | 1,950,492        |
| Max                | 31,382    | 16,351        | 369,131   | 65,151           |
| Average            | 1,373     | 2,636         | 10,335    | 3,251            |
| Median             | 538       | 1,538         | 4,037     | 1,342            |
| Min                | 91        | 188           | 448       | 140              |
| Coverage of Market | 87%       | 50%           | 80%       | 90%              |