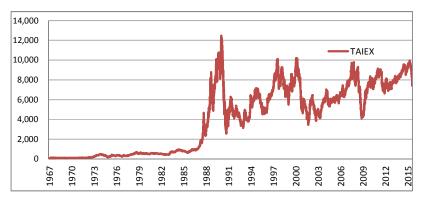

**TWSE Capitalization Weighted Stock Index** 

TWSE Capitalization Weighted Stock Index (TAIEX) is a stock index calculated based on all common stocks listed on TWSE, and used as a benchmark for investment in Taiwanese stocks.

# Outline

- TWSE Capitalization Weighted Stock Index (TAIEX) is calculated by Taiwan Stock Exchange Corporation (TWSE).
- TAIEX is a market capitalization-weighted index that is calculated based on all common stocks listed on TWSE.
- TAIEX is calculated and disseminated every 5 seconds.

# Index Performance(1966=100points)



### Component Stocks (top 10 by weight)

| (end of August 2015) |                                    |                             |        |  |
|----------------------|------------------------------------|-----------------------------|--------|--|
|                      | Name                               | Sector                      | Weight |  |
| 1                    | TAIWAN SEMICONDUCTOR MANUFACTURING | Semiconductor               | 14.0%  |  |
| 2                    | HON HAI PRECISION IND.             | Other Electronic            | 5.9%   |  |
| 3                    | CHUNGHWA TELECOM                   | Communications and Internet | 3.2%   |  |
| 4                    | FORMOSA PETROCHEMICAL              | Oil,Gas and Electricity     | 2.9%   |  |
| 5                    | CATH