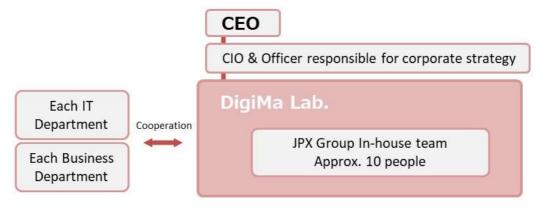

## Establishment of Center for Advanced Research and Development: DigiMa Lab.

Japan Exchange Group, Inc. (JPX) will establish a center for advanced research and development: DigiMa Lab. (Center) to design a future vision of JPX on April 1, 2021.

The establishment of the Center is in response to a proposal published in a November 2020 report from The Investigation Committee of Independent Outside Directors in Relation to the System Failure: to consider further enhancements to in-house system development capabilities, design supervision skills, and maintenance capacity. The scope of the Center is not limited to these activities. It will work in a wide range of areas such as creating with users a new concept market as well as exploring an overall system design that will allow JPX to maintain and enhance its business competitiveness.

Through such efforts at the Center, JPX will be committed to accelerating digital transformation, further improving resilience, and enhancing the experience of investors, listed companies, market participants, and other stakeholders.