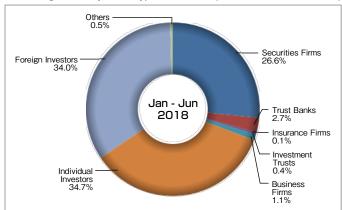

n (Daily Average)



#### JGB Futures and Interest Rate



# **Index Futures**

### Nikkei 225 Futures ADV·Open Interest



# ■ Trading Volume by Type of Investors (Nikkei 225 Futures)





# **Index Futures**

### Nikkei 225 mini ADV·Open Interest



## Trading Volume by Type of Investors (Nikkei 225 mini)



### ■ TOPIX Futures ADV·Open Interest



# ■ Trading Volume by Type of Investors (TOPIX Futures)



### ■ mini-TOPIX Futures ADV·Open Interest



# ■ Trading Volume by Type of Investors (mini-TOPIX Futures)



### ■ JPX-Nikkei 400 Futures Monthly ADV-Open Interest



#### Trading Volume by Type of Investors (JPX-Nikkei 400 Futures)





# **Index Futures**

### ■ TSE Mothers Index Futures ADV·Open Interest



### Trading Volume by Trade Type of Investors (TSE Mothers Index Futures)



# Nikkei 225 VI Futures ADV∙Open Interest



# ■ Trading Volume by Type of Investors (Nikkei VI Futures)



# DJIA Futures ADV·Open Interest



# ■ Trading Volume by Trade Type of Investors (DJIA Futures)



### ■ Nikkei 225 Dividend Index Futures ADV·Open Interest



#### ■ TSE REIT Index Futures ADV·Open Interest





# **Index Options**

### ■ Nikkei 225 Options ADV·Open Interest



# ■ Nikkei 225 Weekly Options ADV Open Interest



### ■ Trading Volume by Type of Investors (Nikkei 225 Options)



### ■ TOPIX Options ADV·Open Interest



# Single Stock Options

#### Single Stock Options ADV-Open Interest



### ■ Trading Volume by Underlying Securities (2018)

| Rank | Code | Underlying Security                 | Trading<br>Volume | Share |
|------|------|-----------------------------