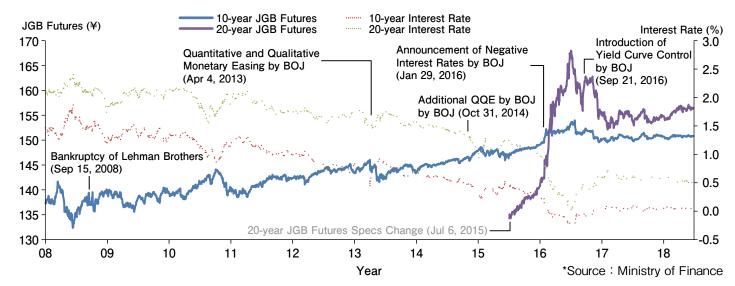

# **JPX Derivatives Market Highlights**

January 1, 2018 — June 30, 2018

### **Market Overview**

### ■ TOPIX and Trading Value of TSE 1st Section (Daily Average)



#### JGB Futures and Interest Rate



# **Index Futures**

### Nikkei 225 Futures ADV·Open Interest



# ■ Trading Volume by Type of Investors (Nikkei 225 Futures)





# **Index Futures**

### Nikkei 225 mini ADV·Open Interest



## Trading Volume by Type of Investors (Nikkei 225 mini)



### ■ TOPIX Futures ADV·Open Interest



# ■ Trading Volume by Type of Investors (TOPIX Futures)



### ■ mini-TOPIX Futures ADV·Open Interest



# ■ Trading Volume by Type of Investors (mini-TOPIX Futures)



### ■ JPX-Nikkei 400 Futures Monthly ADV-Open Interest



#### Trading Volume by Type of Investors (JPX-Nikkei 400 Futures)





# **Index Futures**

### ■ TSE Mothers Index Futures ADV·Open Interest



### Trading Volume by Trade Type of Investors (TSE Mothers Index Futures)



# Nikkei 225 VI Futures ADV∙Open Interest



# ■ Tradin