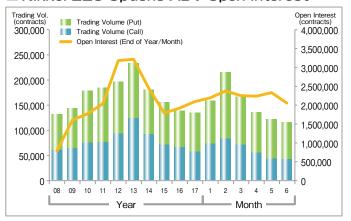

ors (TOPIX Futures)



### ■ mini-TOPIX Futures ADV·Open Interest



# ■ Trading Volume by Type of Investors (mini-TOPIX Futures)



### ■ JPX-Nikkei 400 Futures Monthly ADV-Open Interest



#### Trading Volume by Type of Investors (JPX-Nikkei 400 Futures)





# **Index Futures**

### ■ TSE Mothers Index Futures ADV·Open Interest



### Trading Volume by Trade Type of Investors (TSE Mothers Index Futures)



# Nikkei 225 VI Futures ADV∙Open Interest



# ■ Trading Volume by Type of Investors (Nikkei VI Futures)



# DJIA Futures ADV·Open Interest



# ■ Trading Volume by Trade Type of Investors (DJIA Futures)



### ■ Nikkei 225 Dividend Index Futures ADV·Open Interest



#### ■ TSE REIT Index Futures ADV·Open Interest





# **Index Options**

### ■ Nikkei 225 Options ADV·Open Interest



# ■ Nikkei 225 Weekly Options ADV Open Interest



### ■ Trading Volume by Type of Investors (Nikkei 225 Options)



### ■ TOPIX Options ADV·Open Interest



# Single Stock Options

#### Single Stock Options ADV-Open Interest



### ■ Trading Volume by Underlying Securities (2018)

| Rank | Code | Underlying Security                 | Trading<br>Volume | Share |
|------|------|-------------------------------------|-------------------|-------|
| 1    | 1321 | Nikkei 225 Exchange Traded Fund     | 122,090           | 23.0% |
| 2    | 4689 | Yahoo Japan Corporation             | 105,180           | 19.8% |
| 3    | 8306 | Mitsubishi UFJ Financial Group,Inc. | 92,604            | 17.4% |
| 4    | 7261 | Mazda Motor Corporation             | 73,140            | 13.8% |
| 5    | 9984 | SoftBan