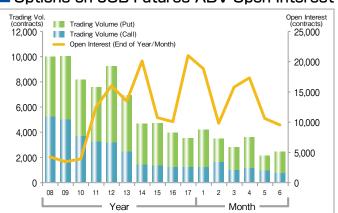

| 2.6%  |
| 7    | 5713 | Sumitomo Metal Mining Co.,Ltd.      | 13,890            | 2.6%  |
| 8    | 6502 | TOSHIBA CORPORATION                 | 13,001            | 2.4%  |
| 9    | 7733 | OLYMPUS CORPORATION                 | 6,150             | 1.2%  |
| 10   | 9107 | Kawasaki Kisen Kaisha, Ltd.         | 5,000             | 0.9%  |

#### Trading Volume by Trade Type of Investors (Single Stock Options)



### HV (Top 3 Trading Volume by Underlying Securities)





July, 2018

4

# **JGB Futures**

### ■ 10-year JGB Futures ADV·Open Interest



# ■ mini-10-year JGB Futures ADV·Open Interest



### ■ Trading Volume by Type of Investors (10-year JGB Futures)



### ■ 20-year JGB Futures ADV-Open Interest



# **Options on JGB Futures**

#### Options on JGB Futures ADV·Open Interest



### ■ S&P/JPX JGB VIX·10-year JGB Futures



#### Trading Volume by Type of Investors (Options on JGB Futures)



### Monthly Trading Volume and Exercise Volume





July, 2018

5

# **Contract Specifications**

| Draduet                             | Trading Hours                                                                                         |                                   | Tick Size (point/¥) |        | Linit       | No. of             | Margin per Unit (¥)          | Vendor Code          |         |         |
|-------------------------------------|-------------------------------------------------------------------------------------------------------|-----------------------------------|---------------------|--------|-------------|--------------------|---------------------