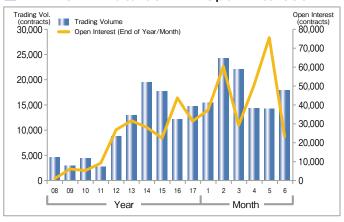

# **JPX Derivatives Market Highlights**

January 1, 2018 — June 30, 2018

### **Market Overview**

### ■ TOPIX and Trading Value of TSE 1st Section (Daily Average)



#### JGB Futures and Interest Rate



# **Index Futures**

### Nikkei 225 Futures ADV·Open Interest



# ■ Trading Volume by Type of Investors (Nikkei 225 Futures)





# **Index Futures**

### Nikkei 225 mini ADV·Open Interest



## Trading Volume by Type of Investors (Nikkei 225 mini)



### ■ TOPIX Futures ADV·Open Interest



# ■ Trading Volume by Type of Investors (TOPIX Futures)



### ■ mini-TOPIX Futures ADV·Open Interest



# ■ Trading Volume by Type of Investors (mini-TOPIX Futures)



### ■ JPX-Nikkei 400 Futures Monthly ADV-Open Interest



#### Trading Volume by Type of Investors (JPX-Nikkei 400 Futures)





# **Index Futures**

### ■ TSE Mothers Index Futures ADV·Open Interest



### Trading Volume by Trade Type of Investors (TSE Mothers Index Futures)



# Nikkei 225 VI Futures ADV∙Open Interest



# ■ Trading Volume by Type of Investors (Nikkei VI Futures)



# DJIA Futures ADV·Open Interest



# ■ Trading Volume by Trade Type of Investors (DJIA Futures)



### ■ Nikkei 225 Dividend Index Futures ADV·Open Interest



#### ■ TSE REIT Index Futures ADV·Open Interest





# **Index Options**

### ■ Nikkei 225 Options ADV·Open Interest



# ■ Nikkei 225 Weekly Options ADV Open Interest



### ■ Trading