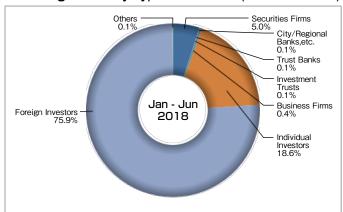

# **JPX Derivatives Market Highlights**

January 1, 2018 — June 30, 2018

### **Market Overview**

### ■ TOPIX and Trading Value of TSE 1st Section (Daily Average)



#### JGB Futures and Interest Rate



# **Index Futures**

### Nikkei 225 Futures ADV·Open Interest



# ■ Trading Volume by Type of Investors (Nikkei 225 Futures)





# **Index Futures**

### Nikkei 225 mini ADV·Open Interest



## Trading Volume by Type of Investors (Nikkei 225 mini)



### ■ TOPIX Futures ADV·Open Interest



# ■ Trading Volume by Type of Investors (TOPIX Futures)



### ■ mini-TOPIX Futures ADV·Open Interest



# ■ Trading Volume by Type of Investors (mini-TOPIX Futures)



### ■ JPX-Nikkei 400 Futures Monthly ADV-Open Interest



#### Trading Volume by Type of Investors (JPX-Nikkei 400 Futures)





# **Index Futures**

### ■ TSE Mothers Index Futures ADV·Open Interest



### Trading Volume by Trade Type of Investors (TSE Mothers Index Futures)



# Nikkei 225 VI Futures ADV∙Open Interest



# ■ Trading Volume by Type of Investors (Nikkei VI Futures)



# DJIA Futures ADV·Open Interest



# ■ Trading Volume by Trade Type of Investors (DJIA Futures)



### ■ Nikkei 225 Dividend Index Futures ADV·Open Interest



#### ■ TSE REIT Index Futures ADV·Open