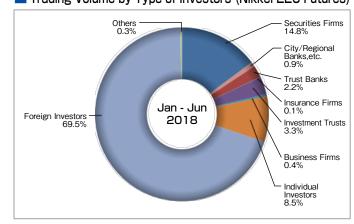

# **JPX Derivatives Market Highlights**

January 1, 2018 — June 30, 2018

### **Market Overview**

### ■ TOPIX and Trading Value of TSE 1st Section (Daily Average)



#### JGB Futures and Interest Rate



# **Index Futures**

### Nikkei 225 Futures ADV·Open Interest



# ■ Trading Volume by Type of Investors (Nikkei 225 Futures)





# **Index Futures**

### Nikkei 225 mini ADV·Open Interest



## Trading Volume by Type of Investors (Nikkei 225 mini)



### ■ TOPIX Futures ADV·Open Interest



# ■ Trading Volume by Type of Investors (TOPIX Futures)



### ■ mini-TOPIX Futures ADV·Open Interest



# ■ Trading Volume by Type of Investors (mini-TOPIX Futures)



### ■ JPX-Nikkei 400 Futures Monthly ADV-Open Interest



#### Trading Volume by Type of Investors (JPX-Nikkei 400 Futures)





# **Index Futures**

### ■ TSE Mothers Index Futures ADV·Open Interest



### Trading Volume by Trade Type of Investors (TSE Mothers Index Futures)



# Nikkei 225 VI Futures ADV∙Open Interest



# ■ Trading Volume by Type of Investors (Nikkei VI Futures)



# DJIA Futures ADV·Open Interest



# ■ Trading Volume by Trade Type of Inve