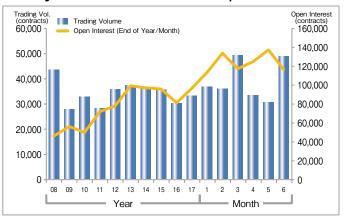

| 17.4% |
| 4    | 7261 | Mazda Motor Corporation             | 73,140            | 13.8% |
| 5    | 9984 | SoftBank Group Corp.                | 17,422            | 3.3%  |
| 6    | 1605 | INPEX CORPORATION                   | 14,000            | 2.6%  |
| 7    | 5713 | Sumitomo Metal Mining Co.,Ltd.      | 13,890            | 2.6%  |
| 8    | 6502 | TOSHIBA CORPORATION                 | 13,001            | 2.4%  |
| 9    | 7733 | OLYMPUS CORPORATION                 | 6,150             | 1.2%  |
| 10   | 9107 | Kawasaki Kisen Kaisha, Ltd.         | 5,000             | 0.9%  |

#### Trading Volume by Trade Type of Investors (Single Stock Options)



### HV (Top 3 Trading Volume by Underlying Securities)





July, 2018

4

# **JGB Futures**

### ■ 10-year JGB Futures ADV·Open Interest



# ■ mini-10-year JGB Futures ADV·Open Interest



### ■ Trading Volume by Type of Investors (10-year JGB Futures)



### ■ 20-year JGB Futures ADV-Open Interest



# **Options on JGB Futures**

#### Options on JGB Futures ADV·Open Interest



### ■ S&P/JPX JGB VIX·10-year JGB Futures



#### Trading Volume by Type of Investors (Options on JGB Futures)



### Monthly Trading Volume and Exercise Volume





July, 2018

5

# **Contract Specifications**

| Draduet                             | Trading Hours                                                                                         |                                   | Tick Size (point/¥) |        | Linit       | No. of             | Margin per Unit (¥)          | Vendor Code          |         |         |
|----------------------