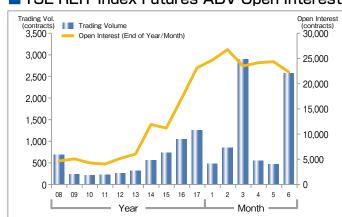

PIX Futures ADV·Open Interest



# ■ Trading Volume by Type of Investors (TOPIX Futures)



### ■ mini-TOPIX Futures ADV·Open Interest



# ■ Trading Volume by Type of Investors (mini-TOPIX Futures)



### ■ JPX-Nikkei 400 Futures Monthly ADV-Open Interest



#### Trading Volume by Type of Investors (JPX-Nikkei 400 Futures)





# **Index Futures**

### ■ TSE Mothers Index Futures ADV·Open Interest



### Trading Volume by Trade Type of Investors (TSE Mothers Index Futures)



# Nikkei 225 VI Futures ADV∙Open Interest



# ■ Trading Volume by Type of Investors (Nikkei VI Futures)



# DJIA Futures ADV·Open Interest



# ■ Trading Volume by Trade Type of Investors (DJIA Futures)



### ■ Nikkei 225 Dividend Index Futures ADV·Open Interest



#### ■ TSE REIT Index Futures ADV·Open Interest





# **Index Options**

### ■ Nikkei 225 Options ADV·Open Interest



# ■ Nikkei 225 Weekly Options ADV Open Interest



### ■ Trading Volume by Type of Investors (Nikkei 225 Options)



### ■ TOPIX Options ADV·Open Interest



# Single Stock Options

#### Single Stock Options ADV-Open Interest



### ■ Trading Volume by Underlying Securities (2018)

| Rank | Code | Underlying Security                 | Trading<br>Volume | Share |
|------|------|-------------------------------------|-------------------|-------|
| 1    | 1321 | Nikkei 225 Exchange Traded Fund     | 122,090           | 23.0% |
| 2    | 4689 | Yahoo Japan Corporation             | 105,180           | 19.8% |
| 3    | 8306 | Mitsubishi UFJ Financial Group,Inc. | 92,604            | 17.4% |
| 4    | 7261 | Mazda Motor Corporat