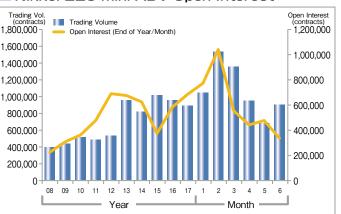

# **JPX Derivatives Market Highlights**

January 1, 2018 — June 30, 2018

### **Market Overview**

### ■ TOPIX and Trading Value of TSE 1st Section (Daily Average)



#### JGB Futures and Interest Rate



# **Index Futures**

### Nikkei 225 Futures ADV·Open Interest



# ■ Trading Volume by Type of Investors (Nikkei 225 Futures)





# **Index Futures**

### Nikkei 225 mini ADV·Open Interest



## Trading Volume by Type of Investors (Nikkei 225 mini)



### ■ TOPIX Futures ADV·Open Interest



# ■ Trading Volume by Type of Investors (TOPIX Futures)



### ■ mini-TOPIX Futures ADV·Open Interest



# ■ Trading Volume by Type of Investors (mini-TOPIX Futures)



### ■ JPX-Nikkei 400 Futures Monthly ADV-Open Interest



#### Trading Volume by Type of Investors (JPX-Nikkei 400 Futures)





# **Index Futures**

### ■ TSE Mothers Index Futures ADV·Open Interest



### Trading Volume by Trade Type of Investors (TSE Mothers Index Futures)



# Nikkei 225 VI Futures ADV∙Open Interest



# ■ Trading Volume by Type of Investors (Nikkei VI Futures)



# DJIA Futures ADV·Open Interest



# ■ Trading Volume by Trade Type of Investors (DJIA Futures)



### ■ Nikkei 225 Dividend Index Futures