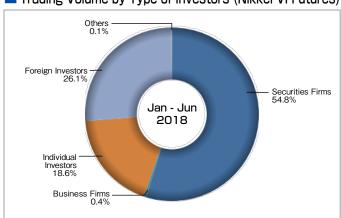

pen Interest



# ■ Trading Volume by Type of Investors (Nikkei 225 Futures)





# **Index Futures**

### Nikkei 225 mini ADV·Open Interest



## Trading Volume by Type of Investors (Nikkei 225 mini)



### ■ TOPIX Futures ADV·Open Interest



# ■ Trading Volume by Type of Investors (TOPIX Futures)



### ■ mini-TOPIX Futures ADV·Open Interest



# ■ Trading Volume by Type of Investors (mini-TOPIX Futures)



### ■ JPX-Nikkei 400 Futures Monthly ADV-Open Interest



#### Trading Volume by Type of Investors (JPX-Nikkei 400 Futures)





# **Index Futures**

### ■ TSE Mothers Index Futures ADV·Open Interest



### Trading Volume by Trade Type of Investors (TSE Mothers Index Futures)



# Nikkei 225 VI Futures ADV∙Open Interest



# ■ Trading Volume by Type of Investors (Nikkei VI Futures)



# DJIA Futures ADV·Open Interest



# ■ Trading Volume by Trade Type of Investors (DJIA Futures)



### ■ Nikkei 225 Dividend Index Futures ADV·Open Interest



#### ■ TSE REIT Index Futures ADV·Open Interest





# **Index Options**

### ■ Nikkei 225 Options ADV·Open Interest



# ■ Nikkei 225 Weekly Options ADV Open Interest



### ■ Trading Volume by Type of Investors (Nikkei 225 Options)



### ■ TOPIX Options ADV·Open Interest



# Single Stock Options

#### Single Stock Options ADV-Open Interest



### ■ Trading Volume by Underlying Securities (2018)

| Rank | Code | Underlying Security                 | Trading<br>Volume | Share |
|------|------|-------------------------------------|-------------------|-------|
| 1    | 1321 | Nikkei 225 Exchange Traded Fund     | 122,090