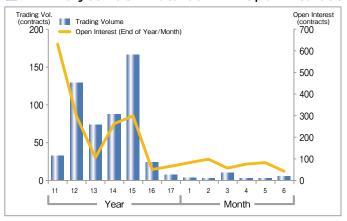

on             | 73,140            | 13.8% |
| 5    | 9984 | SoftBank Group Corp.                | 17,422            | 3.3%  |
| 6    | 1605 | INPEX CORPORATION                   | 14,000            | 2.6%  |
| 7    | 5713 | Sumitomo Metal Mining Co.,Ltd.      | 13,890            | 2.6%  |
| 8    | 6502 | TOSHIBA CORPORATION                 | 13,001            | 2.4%  |
| 9    | 7733 | OLYMPUS CORPORATION                 | 6,150             | 1.2%  |
| 10   | 9107 | Kawasaki Kisen Kaisha, Ltd.         | 5,000             | 0.9%  |

#### Trading Volume by Trade Type of Investors (Single Stock Options)



### HV (Top 3 Trading Volume by Underlying Securities)





July, 2018

4

# **JGB Futures**

### ■ 10-year JGB Futures ADV·Open Interest



# ■ mini-10-year JGB Futures ADV·Open Interest



### ■ Trading Volume by Type of Investors (10-year JGB Futures)



### ■ 20-year JGB Futures ADV-Open Interest



# **Options on JGB Futures**

#### Options on JGB Futures ADV·Open Interest



### ■ S&P/JPX JGB VIX·10-year JGB Futures



#### Trading Volume by Type of Investors (Options on JGB Futures)



### Monthly Trading Volume and Exercise Volume





July, 2018

5

# **Contract Specifications**

| Draduet                             | Trading Hours                                                                                         |                                   | Tick Size (point/¥) |        | Linit       | No. of             | Margin per Unit (¥)          | Vendor Code          |         |         |
|-------------------------------------|----------------------------------