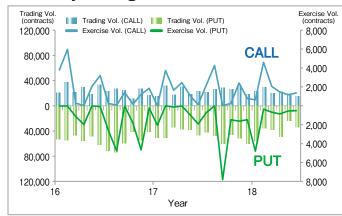

| 2.4%  |
| 9    | 7733 | OLYMPUS CORPORATION                 | 6,150             | 1.2%  |
| 10   | 9107 | Kawasaki Kisen Kaisha, Ltd.         | 5,000             | 0.9%  |

#### Trading Volume by Trade Type of Investors (Single Stock Options)



### HV (Top 3 Trading Volume by Underlying Securities)





July, 2018

4

# **JGB Futures**

### ■ 10-year JGB Futures ADV·Open Interest



# ■ mini-10-year JGB Futures ADV·Open Interest



### ■ Trading Volume by Type of Investors (10-year JGB Futures)



### ■ 20-year JGB Futures ADV-Open Interest



# **Options on JGB Futures**

#### Options on JGB Futures ADV·Open Interest



### ■ S&P/JPX JGB VIX·10-year JGB Futures



#### Trading Volume by Type of Investors (Options on JGB Futures)



### Monthly Trading Volume and Exercise Volume





July, 2018

5

# **Contract Specifications**

| Draduet                             | Trading Hours                                                                                         |                                   | Tick Size (point/¥) |        | Linit       | No. of             | Margin per Unit (¥)          | Vendor Code          |         |         |
|-------------------------------------|-------------------------------------------------------------------------------------------------------|-----------------------------------|---------------------|--------|-------------|--------------------|------------------------------|----------------------|---------|---------|
| Product                             | Auction