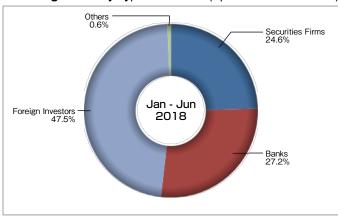

TOSHIBA CORPORATION                 | 13,001            | 2.4%  |
| 9    | 7733 | OLYMPUS CORPORATION                 | 6,150             | 1.2%  |
| 10   | 9107 | Kawasaki Kisen Kaisha, Ltd.         | 5,000             | 0.9%  |

#### Trading Volume by Trade Type of Investors (Single Stock Options)



### HV (Top 3 Trading Volume by Underlying Securities)





July, 2018

4

# **JGB Futures**

### ■ 10-year JGB Futures ADV·Open Interest



# ■ mini-10-year JGB Futures ADV·Open Interest



### ■ Trading Volume by Type of Investors (10-year JGB Futures)



### ■ 20-year JGB Futures ADV-Open Interest



# **Options on JGB Futures**

#### Options on JGB Futures ADV·Open Interest



### ■ S&P/JPX JGB VIX·10-year JGB Futures



#### Trading Volume by Type of Investors (Options on JGB Futures)



### Monthly Trading Volume and Exercise Volume





July, 2018

5

# **Contract Specifications**

| Draduet                             | Trading Hours                                                                                         |                                   | Tick Size (point/¥) |        | Linit       | No. of             | Margin per Unit (¥)          | Vendor Code          |         |         |
|-------------------------------------|-------------------------------------------------------------------------------------------------------|-----------------------------------|---------------------|--------|-------------|--------------------|------------------------------|----------------------|---------|---------|
| Product                             | Auction