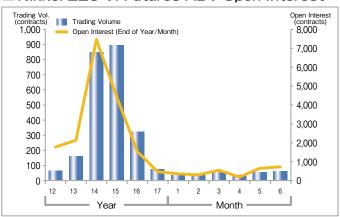

erest Rate



# **Index Futures**

### Nikkei 225 Futures ADV·Open Interest



# ■ Trading Volume by Type of Investors (Nikkei 225 Futures)





# **Index Futures**

### Nikkei 225 mini ADV·Open Interest



## Trading Volume by Type of Investors (Nikkei 225 mini)



### ■ TOPIX Futures ADV·Open Interest



# ■ Trading Volume by Type of Investors (TOPIX Futures)



### ■ mini-TOPIX Futures ADV·Open Interest



# ■ Trading Volume by Type of Investors (mini-TOPIX Futures)



### ■ JPX-Nikkei 400 Futures Monthly ADV-Open Interest



#### Trading Volume by Type of Investors (JPX-Nikkei 400 Futures)





# **Index Futures**

### ■ TSE Mothers Index Futures ADV·Open Interest



### Trading Volume by Trade Type of Investors (TSE Mothers Index Futures)



# Nikkei 225 VI Futures ADV∙Open Interest



# ■ Trading Volume by Type of Investors (Nikkei VI Futures)



# DJIA Futures ADV·Open Interest



# ■ Trading Volume by Trade Type of Investors (DJIA Futures)



### ■ Nikkei 225 Dividend Index Futures ADV·Open Interest



#### ■ TSE REIT Index Futures ADV·Open Interest





# **Index Options**

### ■ Nikkei 225 Options ADV·Open Interest



# ■ Nikkei 225 Weekly Options ADV Open Interest



### ■ Trading Volume by Type of Investors (Nikkei 225 Options)



### ■ TOPIX Options ADV·Open Interest



# Single Stock Options

#### Single Stock Options ADV-Open Interest



### ■ Trading Volume by Underlying Securities (2018)

| Rank | Code | Underlying Security                 | Trading<br>Volume | Share |
|------|------|-------------------------------------|-------------------|-------|
| 1