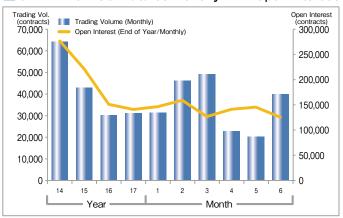

# **JPX Derivatives Market Highlights**

January 1, 2018 — June 30, 2018

### **Market Overview**

### ■ TOPIX and Trading Value of TSE 1st Section (Daily Average)



#### JGB Futures and Interest Rate



# **Index Futures**

### Nikkei 225 Futures ADV·Open Interest



# ■ Trading Volume by Type of Investors (Nikkei 225 Futures)





# **Index Futures**

### Nikkei 225 mini ADV·Open Interest



## Trading Volume by Type of Investors (Nikkei 225 mini)



### ■ TOPIX Futures ADV·Open Interest



# ■ Trading Volume by Type of Investors (TOPIX Futures)



### ■ mini-TOPIX Futures ADV·Open Interest



# ■ Trading Volume by Type of Investors (mini-TOPIX Futures)



### ■ JPX-Nikkei 400 Futures Monthly ADV-Open Interest



#### Trading Volume by Type of Investors (JPX-Nikkei 400 Futures)





# **Index Futures**

### ■ TSE Mothers Index Futures ADV·Open Interest



### Trading Volume by Trade Type of Investors (TSE Mothers Index Futures)



# Nikkei 225 VI Futures ADV∙Open Interest



# ■ Trading Volume by Type of Investors (Nikkei VI Futures)



# DJIA Futures ADV·Open Interest



# ■ Trading Volume by Trade Type of Investors (DJIA Futures)



### ■ Nikkei 225 Dividend Index Futures ADV·Open Interest



#### ■ TSE REIT Index Futures ADV·Open Interest





# **Index Options**

### ■ Nikkei 225 Options ADV·Open Interest



# ■ Nikkei 225 Weekly Options ADV Open Interest



### ■ Trading Volume by Type of Investors (Nikkei 225 Options)



### ■ TOPIX Options ADV·Open Interest



# Single Stock Options

####