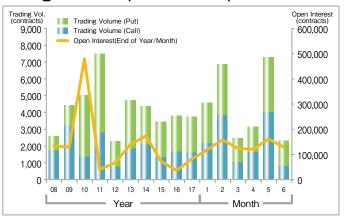

rs (JPX-Nikkei 400 Futures)





# **Index Futures**

### ■ TSE Mothers Index Futures ADV·Open Interest



### Trading Volume by Trade Type of Investors (TSE Mothers Index Futures)



# Nikkei 225 VI Futures ADV∙Open Interest



# ■ Trading Volume by Type of Investors (Nikkei VI Futures)



# DJIA Futures ADV·Open Interest



# ■ Trading Volume by Trade Type of Investors (DJIA Futures)



### ■ Nikkei 225 Dividend Index Futures ADV·Open Interest



#### ■ TSE REIT Index Futures ADV·Open Interest





# **Index Options**

### ■ Nikkei 225 Options ADV·Open Interest



# ■ Nikkei 225 Weekly Options ADV Open Interest



### ■ Trading Volume by Type of Investors (Nikkei 225 Options)



### ■ TOPIX Options ADV·Open Interest



# Single Stock Options

#### Single Stock Options ADV-Open Interest



### ■ Trading Volume by Underlying Securities (2018)

| Rank | Code | Underlying Security                 | Trading<br>Volume | Share |
|------|------|-------------------------------------|-------------------|-------|
| 1    | 1321 | Nikkei 225 Exchange Traded Fund     | 122,090           | 23.0% |
| 2    | 4689 | Yahoo Japan Corporation             | 105,180           | 19.8% |
| 3    | 8306 | Mitsubishi UFJ Financial Group,Inc. | 92,604            | 17.4% |
| 4    | 7261 | Mazda Motor Corporation             | 73,140            | 13.8% |
| 5    | 9984 | SoftBank Group Corp.                | 17,422            | 3.3%  |
| 6    | 1605 | INPEX CORPORATION                   | 14,000            | 2.6%  |
| 7    | 5713 | Sumitomo Metal Mining Co.,Ltd.      | 13,890            | 2.6%  |
| 8