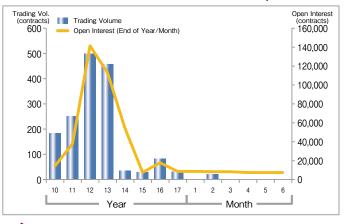

by Type of Investors (Nikkei 225 mini)



### ■ TOPIX Futures ADV·Open Interest



# ■ Trading Volume by Type of Investors (TOPIX Futures)



### ■ mini-TOPIX Futures ADV·Open Interest



# ■ Trading Volume by Type of Investors (mini-TOPIX Futures)



### ■ JPX-Nikkei 400 Futures Monthly ADV-Open Interest



#### Trading Volume by Type of Investors (JPX-Nikkei 400 Futures)





# **Index Futures**

### ■ TSE Mothers Index Futures ADV·Open Interest



### Trading Volume by Trade Type of Investors (TSE Mothers Index Futures)



# Nikkei 225 VI Futures ADV∙Open Interest



# ■ Trading Volume by Type of Investors (Nikkei VI Futures)



# DJIA Futures ADV·Open Interest



# ■ Trading Volume by Trade Type of Investors (DJIA Futures)



### ■ Nikkei 225 Dividend Index Futures ADV·Open Interest



#### ■ TSE REIT Index Futures ADV·Open Interest





# **Index Options**

### ■ Nikkei 225 Options ADV·Open Interest



# ■ Nikkei 225 Weekly Options ADV Open Interest



### ■ Trading Volume by Type of Investors (Nikkei 225 Options)



### ■ TOPIX Options ADV·Open Interest



# Single Stock Options

#### Single Stock Options ADV-Open Interest



### ■ Trading Volume by Underlying Securities (2018)

| Rank | Code | Underlying Security                 | Trading<br>Volume | Share |
|------|------|-------------------------------------|-------------------|-------|
| 1    | 1321 | Nikkei 225 Exchange Traded Fund     | 122,090           | 23.0% |
| 2    | 4689 | Yahoo Japan Corporation             | 105,180           | 19.8% |
| 3    | 8306 | Mitsubishi UFJ Financial Group,Inc. | 92,604