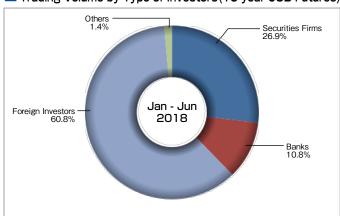

nk Group Corp.                | 17,422            | 3.3%  |
| 6    | 1605 | INPEX CORPORATION                   | 14,000            | 2.6%  |
| 7    | 5713 | Sumitomo Metal Mining Co.,Ltd.      | 13,890            | 2.6%  |
| 8    | 6502 | TOSHIBA CORPORATION                 | 13,001            | 2.4%  |
| 9    | 7733 | OLYMPUS CORPORATION                 | 6,150             | 1.2%  |
| 10   | 9107 | Kawasaki Kisen Kaisha, Ltd.         | 5,000             | 0.9%  |

#### Trading Volume by Trade Type of Investors (Single Stock Options)



### HV (Top 3 Trading Volume by Underlying Securities)





July, 2018

4

# **JGB Futures**

### ■ 10-year JGB Futures ADV·Open Interest



# ■ mini-10-year JGB Futures ADV·Open Interest



### ■ Trading Volume by Type of Investors (10-year JGB Futures)



### ■ 20-year JGB Futures ADV-Open Interest



# **Options on JGB Futures**

#### Options on JGB Futures ADV·Open Interest



### ■ S&P/JPX JGB VIX·10-year JGB Futures



#### Trading Volume by Type of Investors (Options on JGB Futures)



### Monthly Trading Volume and Exercise Volume





July, 2018

5

# **Contract Specifications**

| Draduet                             | Trading Hours                                                                                         |                                   | Tick Size (point/¥) |        | Linit       | No. of             | Margin per Unit (¥)          | Vendor Code          |         |         |
|-------------------------------------|-----------------------------------------------------------------------------------------------------