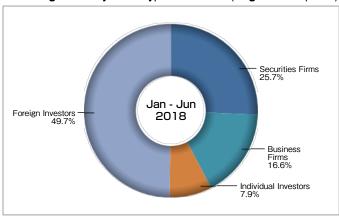

689 | Yahoo Japan Corporation             | 105,180           | 19.8% |
| 3    | 8306 | Mitsubishi UFJ Financial Group,Inc. | 92,604            | 17.4% |
| 4    | 7261 | Mazda Motor Corporation             | 73,140            | 13.8% |
| 5    | 9984 | SoftBank Group Corp.                | 17,422            | 3.3%  |
| 6    | 1605 | INPEX CORPORATION                   | 14,000            | 2.6%  |
| 7    | 5713 | Sumitomo Metal Mining Co.,Ltd.      | 13,890            | 2.6%  |
| 8    | 6502 | TOSHIBA CORPORATION                 | 13,001            | 2.4%  |
| 9    | 7733 | OLYMPUS CORPORATION                 | 6,150             | 1.2%  |
| 10   | 9107 | Kawasaki Kisen Kaisha, Ltd.         | 5,000             | 0.9%  |

#### Trading Volume by Trade Type of Investors (Single Stock Options)



### HV (Top 3 Trading Volume by Underlying Securities)





July, 2018

4

# **JGB Futures**

### ■ 10-year JGB Futures ADV·Open Interest



# ■ mini-10-year JGB Futures ADV·Open Interest



### ■ Trading Volume by Type of Investors (10-year JGB Futures)



### ■ 20-year JGB Futures ADV-Open Interest



# **Options on JGB Futures**

#### Options on JGB Futures ADV·Open Interest



### ■ S&P/JPX JGB VIX·10-year JGB Futures



#### Trading Volume by Type of Investors (Options on JGB Futures)



### Monthly Trading Volume and Exercise Volume





July, 2018

5

# **Contract Specifications**

| Draduet                             | Trading Hours                                                                                         |                                   | Tick Size (point/¥) |