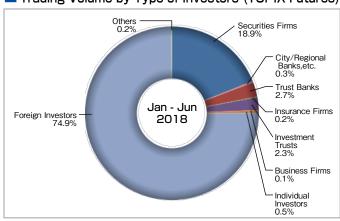

# **JPX Derivatives Market Highlights**

January 1, 2018 — June 30, 2018

### **Market Overview**

### ■ TOPIX and Trading Value of TSE 1st Section (Daily Average)



#### JGB Futures and Interest Rate



# **Index Futures**

### Nikkei 225 Futures ADV·Open Interest



# ■ Trading Volume by Type of Investors (Nikkei 225 Futures)





# **Index Futures**

### Nikkei 225 mini ADV·Open Interest



## Trading Volume by Type of Investors (Nikkei 225 mini)



### ■ TOPIX Futures ADV·Open Interest



# ■ Trading Volume by Type of Investors (TOPIX Futures)



### ■ mini-TOPIX Futures ADV·Open Interest



# ■ Trading Volume by Type of Investors (mini-TOPIX Futures)



### ■ JPX-Nikkei 400 Futures Monthly ADV-Open Interest



#### Trading Volume by Type of Investors (JPX-Nikkei 400 Futures)





# **Index Futures**

### ■ TSE Mothers Index Futures ADV·Open Interest



### Trading Volume by Trade Type of Investors (TSE Mothers Index Futures)



# Nikkei 225 VI Futures ADV∙Open Interest



# ■ Trading Volume by Type of Investors (Nikkei VI Futures)



# DJIA Futures ADV·Open Interest



# ■ Trading Volume by Trade Type of Investors (DJIA Futures)



### ■ Nikkei 225 Dividend Index Futures ADV·Open Interest



#### ■ TSE REIT Index Futures ADV·Open Interest





# **Index Options**

### ■ Nikkei 225 Options ADV·Open Interest



# ■ Nikkei 225 Week