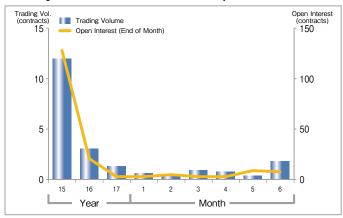

| 3.3%  |
| 6    | 1605 | INPEX CORPORATION                   | 14,000            | 2.6%  |
| 7    | 5713 | Sumitomo Metal Mining Co.,Ltd.      | 13,890            | 2.6%  |
| 8    | 6502 | TOSHIBA CORPORATION                 | 13,001            | 2.4%  |
| 9    | 7733 | OLYMPUS CORPORATION                 | 6,150             | 1.2%  |
| 10   | 9107 | Kawasaki Kisen Kaisha, Ltd.         | 5,000             | 0.9%  |

#### Trading Volume by Trade Type of Investors (Single Stock Options)



### HV (Top 3 Trading Volume by Underlying Securities)





July, 2018

4

# **JGB Futures**

### ■ 10-year JGB Futures ADV·Open Interest



# ■ mini-10-year JGB Futures ADV·Open Interest



### ■ Trading Volume by Type of Investors (10-year JGB Futures)



### ■ 20-year JGB Futures ADV-Open Interest



# **Options on JGB Futures**

#### Options on JGB Futures ADV·Open Interest



### ■ S&P/JPX JGB VIX·10-year JGB Futures



#### Trading Volume by Type of Investors (Options on JGB Futures)



### Monthly Trading Volume and Exercise Volume





July, 2018

5

# **Contract Specifications**

| Draduet                             | Trading Hours                                                                                         |                                   | Tick Size (point/¥) |        | Linit       | No. of             | Margin per Unit (¥)          | Vendor Code          |         |         |
|-------------------------------------|-------------------------------------------------------------------------------------------------------|-----------------------------------|--------