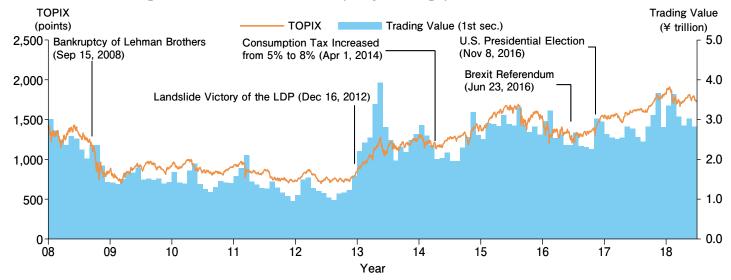

# **JPX Derivatives Market Highlights**

January 1, 2018 — June 30, 2018

### **Market Overview**

### ■ TOPIX and Trading Value of TSE 1st Section (Daily Average)



#### JGB Futures and Interest Rate



# **Index Futures**

### Nikkei 225 Futures ADV·Open Interest



# ■ Trading Volume by Type of Investors (Nikkei 225 Futures)





# **Index Futures**

### Nikkei 225 mini ADV·Open Interest



## Trading Volume by Type of Investors (Nikkei 225 mini)



### ■ TOPIX Futures ADV·Open Interest



# ■ Trading Volume by Type of Investors (TOPIX Futures)



### ■ mini-TOPIX Futures ADV·Open Interest



# ■ Trading Volume by Type of Investors (mini-TOPIX Futures)



### ■ JPX-Nikkei 400 Futures Monthly ADV-Open Interest



#### Trading Volume by Type of Investors (JPX-Nikkei 400 Futures)





# **Index Futures**

### ■ TSE Mothers Index Futures ADV·Open Interest



### Trading Volume by Trade Type of Investors (TSE Mothers Index Futures)



# Nikkei 225 VI F