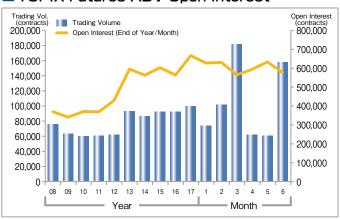

# **JPX Derivatives Market Highlights**

January 1, 2018 — June 30, 2018

### **Market Overview**

### ■ TOPIX and Trading Value of TSE 1st Section (Daily Average)



#### JGB Futures and Interest Rate



# **Index Futures**

### Nikkei 225 Futures ADV·Open Interest



# ■ Trading Volume by Type of Investors (Nikkei 225 Futures)





# **Index Futures**

### Nikkei 225 mini ADV·Open Interest



## Trading Volume by Type of Investors (Nikkei 225 mini)



### ■ TOPIX Futures ADV·Open Interest



# ■ Trading Volume by Type of Investors (TOPIX Futures)



### ■ mini-TOPIX Futures ADV·Open Interest



# ■ Trading Volume by Type of Investors (mini-TOPIX Futures)



### ■ JPX-Nikkei 400 Futures Monthly ADV-Open Interest



#### Trading Volume by Type of Investors (JPX-Nikkei 400 Futures)





# **Index Futures**

### ■ TSE Mothers Index Futures ADV·Open Interest



### Trading Volume by Trade Type of Investors (TSE Mothers Index Futures)



# Nikkei 225 VI Futures ADV∙Open Interest



# ■ Trading Volume by Type of Investors (Nikkei VI Futures)



# DJIA Futures ADV·Open Interest



# ■ Trading Volume by Trade Type of Investors (DJIA Futures)



### ■ Nikkei 225 Dividend Index Futures ADV·Open Interest



#### ■ TSE REIT Index Futures ADV·Open Interest





# **Index Options**

### ■