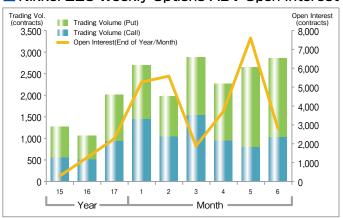

·Open Interest



# ■ Trading Volume by Type of Investors (mini-TOPIX Futures)



### ■ JPX-Nikkei 400 Futures Monthly ADV-Open Interest



#### Trading Volume by Type of Investors (JPX-Nikkei 400 Futures)





# **Index Futures**

### ■ TSE Mothers Index Futures ADV·Open Interest



### Trading Volume by Trade Type of Investors (TSE Mothers Index Futures)



# Nikkei 225 VI Futures ADV∙Open Interest



# ■ Trading Volume by Type of Investors (Nikkei VI Futures)



# DJIA Futures ADV·Open Interest



# ■ Trading Volume by Trade Type of Investors (DJIA Futures)



### ■ Nikkei 225 Dividend Index Futures ADV·Open Interest



#### ■ TSE REIT Index Futures ADV·Open Interest





# **Index Options**

### ■ Nikkei 225 Options ADV·Open Interest



# ■ Nikkei 225 Weekly Options ADV Open Interest



### ■ Trading Volume by Type of Investors (Nikkei 225 Options)



### ■ TOPIX Options ADV·Open Interest



# Single Stock Options

#### Single Stock Options ADV-Open Interest



### ■ Trading Volume by Underlying Securities (2018)

| Rank | Code | Underlying Security                 | Trading<br>Volume | Share |
|------|------|-------------------------------------|-------------------|-------|
| 1    | 1321 | Nikkei 225 Exchange Traded Fund     | 122,090           | 23.0% |
| 2    | 4689 | Yahoo Japan Corporation             | 105,180           | 19.8% |
| 3    | 8306 | Mitsubishi UFJ Financial Group,Inc. | 92,604            | 17.4% |
| 4    | 7261 | Mazda Motor Corporation             | 73,140            | 13.8% |
| 5    | 9984 | SoftBank Group Corp.                | 17,422            |