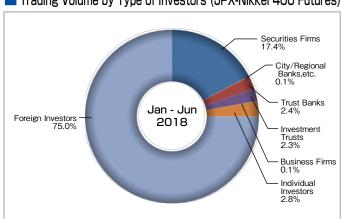

# **JPX Derivatives Market Highlights**

January 1, 2018 — June 30, 2018

### **Market Overview**

### ■ TOPIX and Trading Value of TSE 1st Section (Daily Average)



#### JGB Futures and Interest Rate



# **Index Futures**

### Nikkei 225 Futures ADV·Open Interest



# ■ Trading Volume by Type of Investors (Nikkei 225 Futures)





# **Index Futures**

### Nikkei 225 mini ADV·Open Interest



## Trading Volume by Type of Investors (Nikkei 225 mini)



### ■ TOPIX Futures ADV·Open Interest



# ■ Trading Volume by Type of Investors (TOPIX Futures)



### ■ mini-TOPIX Futures ADV·Open Interest



# ■ Trading Volume by Type of Investors (mini-TOPIX Futures)



### ■ JPX-Nikkei 400 Futures Monthly ADV-Open Interest



#### Trading Volume by Type of Investors (JPX-Nikkei 400 Futures)





# **Index Futures**

### ■ TSE Mothers Index Futures ADV·Open Interest



### Trading Volume by Trade Type of Investors (TSE Mothers Index Futures)



# Nikkei 225 VI Futures ADV∙Open Interest



# ■ Trading Volume by Type of Investors (Nikkei VI Futures)



# DJIA Futures ADV·Open Interest



# ■ Trading Volume by Trade Type of Investors (DJIA Futures)



### ■ Nikkei 225 Dividend Index Futures ADV·Open Interest



#### ■ TSE REIT Index Futures ADV·Open Interest





# **Index Options**

### ■ Nikkei 225 Options ADV·Open Interest



# ■ Nikkei 225 Weekly Options ADV Open Interest



### ■ Trading Volume by Type of Investors (Nikkei 225 Options)



### ■ TOPIX Options ADV·Open Interest



# Single Stock Options

#### Single Stock Options ADV-Open Interest



### ■ Trading Volume by Und