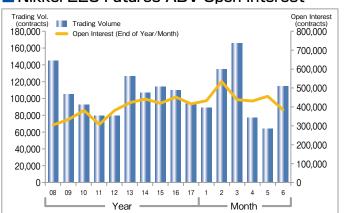

# **JPX Derivatives Market Highlights**

January 1, 2018 — June 30, 2018

### **Market Overview**

### ■ TOPIX and Trading Value of TSE 1st Section (Daily Average)



#### JGB Futures and Interest Rate



# **Index Futures**

### Nikkei 225 Futures ADV·Open Interest



# ■ Trading Volume by Type of Investors (Nikkei 225 Futures)





# **Index Futures**

### Nikkei 225 mini ADV·Open Interest



## Trading Volume by Type of Investors (Nikkei 225 mini)



### ■ TOPIX Futures ADV·Open Interest



# ■ Trading Volume by Type of Investors (TOPIX Futures)



### ■ mini-TOPIX Futures ADV·Open Interest



# ■ Trading Volume by Type of Investors (mini-TOPIX Futures)



### ■ JPX-Nikkei 400 Futures Monthly ADV-Open Interest



#### Trading Volume by Type of Investors (JPX-Nikkei 400 Futures)





# **Index Futures**

### ■ TSE Mothers Index Futures ADV·Open Interest



### Trading Volume by Trade Type of Investors (TSE Mothers Index Futures)



# Nikkei 225 VI Futures ADV∙Open Interest



# ■ Trading Volume by Type of Investors (Nikkei VI Futures)



# DJIA Futur