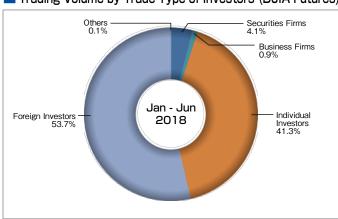

*

### Nikkei 225 mini ADV·Open Interest



## Trading Volume by Type of Investors (Nikkei 225 mini)



### ■ TOPIX Futures ADV·Open Interest



# ■ Trading Volume by Type of Investors (TOPIX Futures)



### ■ mini-TOPIX Futures ADV·Open Interest



# ■ Trading Volume by Type of Investors (mini-TOPIX Futures)



### ■ JPX-Nikkei 400 Futures Monthly ADV-Open Interest



#### Trading Volume by Type of Investors (JPX-Nikkei 400 Futures)





# **Index Futures**

### ■ TSE Mothers Index Futures ADV·Open Interest



### Trading Volume by Trade Type of Investors (TSE Mothers Index Futures)



# Nikkei 225 VI Futures ADV∙Open Interest



# ■ Trading Volume by Type of Investors (Nikkei VI Futures)



# DJIA Futures ADV·Open Interest



# ■ Trading Volume by Trade Type of Investors (DJIA Futures)



### ■ Nikkei 225 Dividend Index Futures ADV·Open Interest



#### ■ TSE REIT Index Futures ADV·Open Interest





# **Index Options**

### ■ Nikkei 225 Options ADV·Open Interest



# ■ Nikkei 225 Weekly Options ADV Open Interest



### ■ Trading Volume by Type of Investors (Nikkei 225 Options)



### ■ TOPIX Options ADV·Open Interest



# Single Stock Options

#### Single Stock Options ADV-Open Interest



### ■ Trading Volume by Underlying Securities (2018)

| Rank | Code | Underlying Security                 | Trading<br>Volume | Share |
|------|------|-------------------------------------|-------------------|-------|
| 1    | 1321 | Nikkei 225 Exchange Traded Fund     | 122,090           | 23.0% |
| 2    | 4689 | Yahoo Japan Corporation             | 105,180           | 19.8% |
| 3