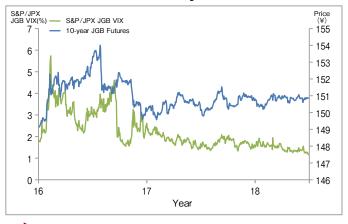

l Mining Co.,Ltd.      | 13,890            | 2.6%  |
| 8    | 6502 | TOSHIBA CORPORATION                 | 13,001            | 2.4%  |
| 9    | 7733 | OLYMPUS CORPORATION                 | 6,150             | 1.2%  |
| 10   | 9107 | Kawasaki Kisen Kaisha, Ltd.         | 5,000             | 0.9%  |

#### Trading Volume by Trade Type of Investors (Single Stock Options)



### HV (Top 3 Trading Volume by Underlying Securities)





July, 2018

4

# **JGB Futures**

### ■ 10-year JGB Futures ADV·Open Interest



# ■ mini-10-year JGB Futures ADV·Open Interest



### ■ Trading Volume by Type of Investors (10-year JGB Futures)



### ■ 20-year JGB Futures ADV-Open Interest



# **Options on JGB Futures**

#### Options on JGB Futures ADV·Open Interest



### ■ S&P/JPX JGB VIX·10-year JGB Futures



#### Trading Volume by Type of Investors (Options on JGB Futures)



### Monthly Trading Volume and Exercise Volume





July, 2018

5

# **Contract Specifications**

| Draduet                             | Trading Hours                                                                                         |                                   | Tick Size (point/¥) |        | Linit       | No. of             | Margin per Unit (¥)          | Vendor Code          |         |         |
|-------------------------------------|-------------------------------------------------------------------------------------------------------|-----------------------------------|---------------------|--------|-------------|--------------------|------------------------------|----------------------|---------|--