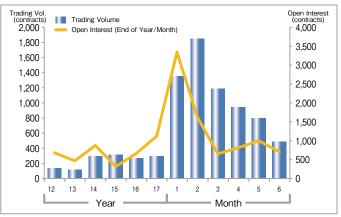

y Type of Investors (Nikkei 225 Futures)





# **Index Futures**

### Nikkei 225 mini ADV·Open Interest



## Trading Volume by Type of Investors (Nikkei 225 mini)



### ■ TOPIX Futures ADV·Open Interest



# ■ Trading Volume by Type of Investors (TOPIX Futures)



### ■ mini-TOPIX Futures ADV·Open Interest



# ■ Trading Volume by Type of Investors (mini-TOPIX Futures)



### ■ JPX-Nikkei 400 Futures Monthly ADV-Open Interest



#### Trading Volume by Type of Investors (JPX-Nikkei 400 Futures)





# **Index Futures**

### ■ TSE Mothers Index Futures ADV·Open Interest



### Trading Volume by Trade Type of Investors (TSE Mothers Index Futures)



# Nikkei 225 VI Futures ADV∙Open Interest



# ■ Trading Volume by Type of Investors (Nikkei VI Futures)



# DJIA Futures ADV·Open Interest



# ■ Trading Volume by Trade Type of Investors (DJIA Futures)



### ■ Nikkei 225 Dividend Index Futures ADV·Open Interest



#### ■ TSE REIT Index Futures ADV·Open Interest





# **Index Options**

### ■ Nikkei 225 Options ADV·Open Interest



# ■ Nikkei 225 Weekly Options ADV Open Interest



### ■ Trading Volume by Type of Investors (Nikkei 225 Options)



### ■ TOPIX Options ADV·Open Interest



# Single Stock Options

#### Single Stock Options ADV-Open Interest



### ■ Trading Volume by Underlying Securities (2018)

| Rank | Code | Underlying Security                 | Trading<br>Volume | Share |
|------|------|-------------------------------------|-------------------|-------|
| 1    | 1321 | Nikkei 225 Exchange Traded Fund     | 122,090           | 23.0% |
| 2    | 4689 | Yahoo Ja