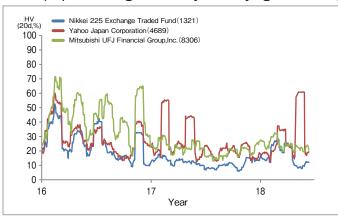

| 19.8% |
| 3    | 8306 | Mitsubishi UFJ Financial Group,Inc. | 92,604            | 17.4% |
| 4    | 7261 | Mazda Motor Corporation             | 73,140            | 13.8% |
| 5    | 9984 | SoftBank Group Corp.                | 17,422            | 3.3%  |
| 6    | 1605 | INPEX CORPORATION                   | 14,000            | 2.6%  |
| 7    | 5713 | Sumitomo Metal Mining Co.,Ltd.      | 13,890            | 2.6%  |
| 8    | 6502 | TOSHIBA CORPORATION                 | 13,001            | 2.4%  |
| 9    | 7733 | OLYMPUS CORPORATION                 | 6,150             | 1.2%  |
| 10   | 9107 | Kawasaki Kisen Kaisha, Ltd.         | 5,000             | 0.9%  |

#### Trading Volume by Trade Type of Investors (Single Stock Options)



### HV (Top 3 Trading Volume by Underlying Securities)





July, 2018

4

# **JGB Futures**

### ■ 10-year JGB Futures ADV·Open Interest



# ■ mini-10-year JGB Futures ADV·Open Interest



### ■ Trading Volume by Type of Investors (10-year JGB Futures)



### ■ 20-year JGB Futures ADV-Open Interest



# **Options on JGB Futures**

#### Options on JGB Futures ADV·Open Interest



### ■ S&P/JPX JGB VIX·10-year JGB Futures



#### Trading Volume by Type of Investors (Options on JGB Futures)



### Monthly Trading Volume and Exercise Volume





July, 2018

5

# **Contract Specifications**

| Draduet                             | Trading Hours                                                                                         |                                   | Tick Size (point/¥) |        | Linit       | No. of             | Margin per Uni