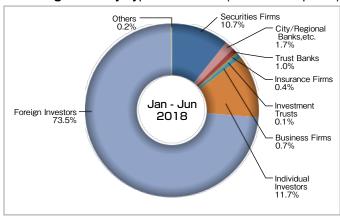

PIX Futures)



### ■ JPX-Nikkei 400 Futures Monthly ADV-Open Interest



#### Trading Volume by Type of Investors (JPX-Nikkei 400 Futures)





# **Index Futures**

### ■ TSE Mothers Index Futures ADV·Open Interest



### Trading Volume by Trade Type of Investors (TSE Mothers Index Futures)



# Nikkei 225 VI Futures ADV∙Open Interest



# ■ Trading Volume by Type of Investors (Nikkei VI Futures)



# DJIA Futures ADV·Open Interest



# ■ Trading Volume by Trade Type of Investors (DJIA Futures)



### ■ Nikkei 225 Dividend Index Futures ADV·Open Interest



#### ■ TSE REIT Index Futures ADV·Open Interest





# **Index Options**

### ■ Nikkei 225 Options ADV·Open Interest



# ■ Nikkei 225 Weekly Options ADV Open Interest



### ■ Trading Volume by Type of Investors (Nikkei 225 Options)



### ■ TOPIX Options ADV·Open Interest



# Single Stock Options

#### Single Stock Options ADV-Open Interest



### ■ Trading Volume by Underlying Securities (2018)

| Rank | Code | Underlying Security                 | Trading<br>Volume | Share |
|------|------|-------------------------------------|-------------------|-------|
| 1    | 1321 | Nikkei 225 Exchange Traded Fund     | 122,090           | 23.0% |
| 2    | 4689 | Yahoo Japan Corporation             | 105,180           | 19.8% |
| 3    | 8306 | Mitsubishi UFJ Financial Group,Inc. | 92,604            | 17.4% |
| 4    | 7261 | Mazda Motor Corporation             | 73,140            | 13.8% |
| 5    | 9984 | SoftBank Group Corp.                | 17,422            | 3.3%  |
| 6    | 1605 | INPEX CORPORATION                   | 14,0