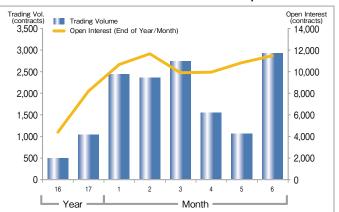

018

### **Market Overview**

### ■ TOPIX and Trading Value of TSE 1st Section (Daily Average)



#### JGB Futures and Interest Rate



# **Index Futures**

### Nikkei 225 Futures ADV·Open Interest



# ■ Trading Volume by Type of Investors (Nikkei 225 Futures)





# **Index Futures**

### Nikkei 225 mini ADV·Open Interest



## Trading Volume by Type of Investors (Nikkei 225 mini)



### ■ TOPIX Futures ADV·Open Interest



# ■ Trading Volume by Type of Investors (TOPIX Futures)



### ■ mini-TOPIX Futures ADV·Open Interest



# ■ Trading Volume by Type of Investors (mini-TOPIX Futures)



### ■ JPX-Nikkei 400 Futures Monthly ADV-Open Interest



#### Trading Volume by Type of Investors (JPX-Nikkei 400 Futures)





# **Index Futures**

### ■ TSE Mothers Index Futures ADV·Open Interest



### Trading Volume by Trade Type of Investors (TSE Mothers Index Futures)



# Nikkei 225 VI Futures ADV∙Open Interest



# ■ Trading Volume by Type of Investors (Nikkei VI Futures)



# DJIA Futures ADV·Open Interest



# ■ Trading Volume by Trade Type of Investors (DJIA Futures)



### ■ Nikkei 225 Dividend Index Futures ADV·Open Interest



#### ■ TSE REIT Index Futures ADV·Open Interest





# **Index Options**

### ■ Nikkei 225 Options ADV·Open Interest



# ■ Nikkei 225 Weekly Options ADV Open Interest



### ■ Trading Volume by Type of Investors (Nikkei 225 Options)



### ■ TOPIX Options ADV·Open Interest



# Single Stock Options

#### Single Stock Options ADV-Open Interest



### ■ Trading Volume by Underlying Securities (2018)

| Rank | Code | Underlying Security