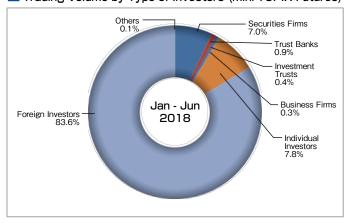

# **JPX Derivatives Market Highlights**

January 1, 2018 — June 30, 2018

### **Market Overview**

### ■ TOPIX and Trading Value of TSE 1st Section (Daily Average)



#### JGB Futures and Interest Rate



# **Index Futures**

### Nikkei 225 Futures ADV·Open Interest



# ■ Trading Volume by Type of Investors (Nikkei 225 Futures)





# **Index Futures**

### Nikkei 225 mini ADV·Open Interest



## Trading Volume by Type of Investors (Nikkei 225 mini)



### ■ TOPIX Futures ADV·Open Interest



# ■ Trading Volume by Type of Investors (TOPIX Futures)



### ■ mini-TOPIX Futures ADV·Open Interest



# ■ Trading Volume by Type of Investors (mini-TOPIX Futures)



### ■ JPX-Nikkei 400 Futures Monthly ADV-Open Interest



#### Trading Volume by Type of Investors (JPX-Nikkei 400 Futures)





# **Index Futures**

### ■ TSE Mothers Index Futures ADV·Open Interest



### Trading Volume by Trade Type of Investors (TSE Mothers Index Futures)



# Nikkei 225 VI Futures ADV∙Open Interest



# ■ Trading Volume by Type of Investors (Nikkei VI Futures)



# DJIA Futures ADV·Open Interest



# ■ Trading Volume by Trade Type of Investors (DJIA Futures)



### ■ Nikkei 225 Dividend Index Futures ADV·Open Interest



#### ■ TSE REIT Index Futures ADV·Open Interest





# **Index Options**

### ■ Nikkei 225 Options ADV·Open Interest



# ■ Nikkei 225 Weekly Options ADV Open Interest



### ■ Trading Volume by Type of Investors (Nikkei 225 Options)



### ■ TOPIX