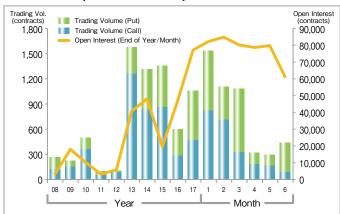

res Monthly ADV-Open Interest



#### Trading Volume by Type of Investors (JPX-Nikkei 400 Futures)





# **Index Futures**

### ■ TSE Mothers Index Futures ADV·Open Interest



### Trading Volume by Trade Type of Investors (TSE Mothers Index Futures)



# Nikkei 225 VI Futures ADV∙Open Interest



# ■ Trading Volume by Type of Investors (Nikkei VI Futures)



# DJIA Futures ADV·Open Interest



# ■ Trading Volume by Trade Type of Investors (DJIA Futures)



### ■ Nikkei 225 Dividend Index Futures ADV·Open Interest



#### ■ TSE REIT Index Futures ADV·Open Interest





# **Index Options**

### ■ Nikkei 225 Options ADV·Open Interest



# ■ Nikkei 225 Weekly Options ADV Open Interest



### ■ Trading Volume by Type of Investors (Nikkei 225 Options)



### ■ TOPIX Options ADV·Open Interest



# Single Stock Options

#### Single Stock Options ADV-Open Interest



### ■ Trading Volume by Underlying Securities (2018)

| Rank | Code | Underlying Security                 | Trading<br>Volume | Share |
|------|------|-------------------------------------|-------------------|-------|
| 1    | 1321 | Nikkei 225 Exchange Traded Fund     | 122,090           | 23.0% |
| 2    | 4689 | Yahoo Japan Corporation             | 105,180           | 19.8% |
| 3    | 8306 | Mitsubishi UFJ Financial Group,Inc. | 92,604            | 17.4% |
| 4    | 7261 | Mazda Motor Corporation             | 73,140            | 13.8% |
| 5    | 9984 | SoftBank Group Corp.                | 17,422            | 3.3%  |
| 6    | 1605 | INPEX CORPORATION                   | 14,000            | 2.6%  |
| 7    | 5713 | S