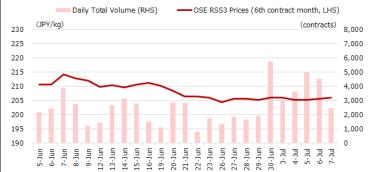

### **Rubber Futures Report:**

World rubber futures closed the week slightly higher across all major exchanges. Over the past three months, prices have exhibited a sideways movement, lacking a clear trend or direction. OSE rubber futures closed unchanged, accompanied by a 50% surge in trading volume from the previous week. SHFE and INE futures gained 3.8% and 1.1%, respectively, driven by robust trading activity and increased speculative buying interest. SICOM futures closed slightly higher in active transactions. According to a report from Kompas, a major newspaper in Indonesia, the rubber industry has been adversely affected by low prices. The report highlights that over the past five years, 45 factories have closed down as a result. The decline in rubber production in Indonesia resulted in a shortage of raw materials and the conversion of rubber plantations into palm oil by some farmers. Indonesia's rubber association, Gapkindo, reported a sharp decline in rubber factories from 152 in 2017 to 107 in 2022. Without an improvement in prices, more factories are expected to cease operations. In other world news, Japan's 2Q Tankan report revealed an improvement in large manufacturing, rising to +5 from +1 in 1Q. US-China trade tensions heightened as China imposed restrictions on chipmaking materials, Gallium and Germanium. The US reported a lower non-farm payroll of 209,000 but saw an improved unemployment rate of 3.6% in June.

| OSE RSS3    | Last (JPY) | Net    | SHFE/INE         | Last (CNY) | Net      | SICOM TSR20 | Last (US¢) | Net    | TFEX                  | Last (THB) | Net   |
|-------------|------------|--------|------------------|------------|----------|-------------|------------|--------|-----------------------|------------|-------|
| Jul 23      | 200.1      | -1.4   | SCR/RSS Sep 23   | 12,485     | +460     | Aug 23      | 131.4      | +0.6   | RSS3 Nov 23           | 53.60      | +0.55 |
| Aug 23      | 202.7      | +0.1   | SCR/RSS Jan 24   | 13,365     | +220     | Sep 23      | 130.8      | +0.6   | RSS3 Dec 23           | 53.60      | +0.40 |
| Sep 23      | 199.5      | -0.7   | Total Vol.       | 1,620,375  | +404,965 | Oct 23      | 130.5      | +0.7   | JRF Nov 23            | 204.4      | +0.1  |
| Oct 23      | 204.2      | +1.6   | Total OI         | 330,920    | +30,424  | Nov 23      | 130.6      | +0.8   | JRF Dec 23            | 205.4      | -0.4  |
| Nov 23      | 205.5      | +1.5   | INE TSR Sep 23   | 9,695      | +105     | Dec 23      | 130.9      | +0.8   | ICEX                  | Last (INR) | Net   |
| Dec 23      | 206.0      | 0      | INE TSR Oct 23   | 9,705      | +90      | Jan 24      | 131.6      | +1.1   | RSS4 Aug 23           | Untraded   | 0     |
| Total Vol.  | 18,553     | +6,069 | Total Vol.       | 329,702    | +6,165   | Total Vol.  | 48,749     | +4,362 | MCX                   | Last (INR) | Net   |
| Total OI    | 17,105     | -741   | Total OI         | 95,142     | +158     | Total OI    | 62,261     | +870   | RSS4 Aug 23           | Untraded   | 0     |
| Source: IPX |            |        | Source: SHEE INE |            |          | Source: SGX |            | _      | Source: TEEX ICEX MCV |            |       |