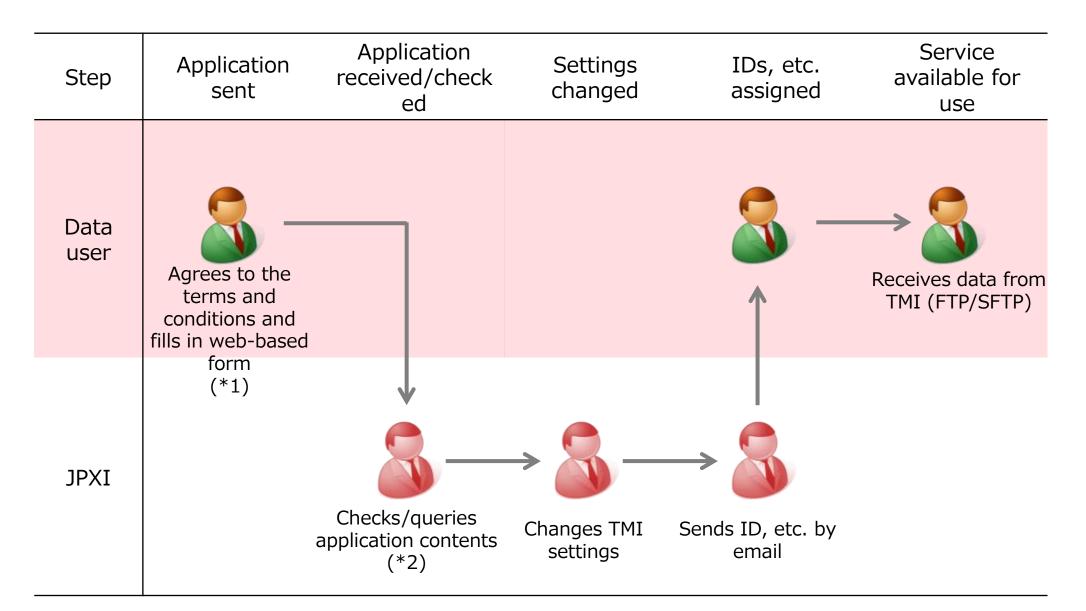

### 3. Steps from application to use

(\*1) The web-based form will be used for all service applications, as well as contract alterations and cancellations. (\*2) JPXI may send back queries on the contents of the contents of the application if needed.