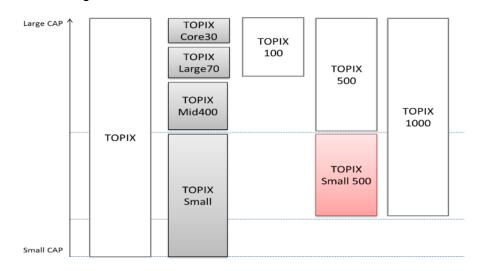

## 1. Overview

| Name of Index      | TOPIX Small500                                                             |
|--------------------|----------------------------------------------------------------------------|
| Constituent Issues | 500 issues from TOPIX Small that are also part of TOPIX 1000 (*)           |
| Index Calculation  | Free-float adjusted market capitalization-weighted                         |
| Base Date/         | August 31, 2018 /                                                          |
| Base Value         | 1000 points                                                                |
| Launch Date        | October 9, 2018                                                            |
| Total Return Index | Available                                                                  |
| Historical Index   | Available for a fee from July 16, 2013                                     |
| Data               | (Contact us for details.)                                                  |
| Calculation and    | Real-time distribution (per 15 sec.) via TSE Market Information System     |
| Dissemination      | (excluding Total Return Index).                                            |
| Dissemination      | Index data (base market value, changes in constituents, etc.) are provided |
| via TMI            | via TMI.                                                                   |

# » Indices Tracking TOPIX Constituents