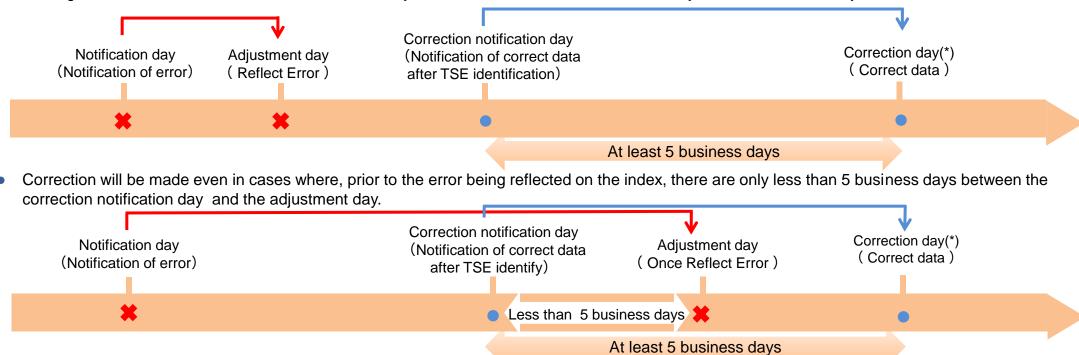

## **Correction Process**

As a general rule, there will be at least 5 business days between the correction notification day and the correction day.

(\*\*) In both cases, from the modification adjustment day to the business day prior to the correction day, the index will be calculated/published based on data before such correction.

\* Items subject to correction and correction day

| Item subject to correction      | Correction day                                                                                                                                                                                                                                                                                                                                                                                                                                                                                 |
|---------------------------------|------------------------------------------------------------------------------------------------------------------------------------------------------------------------------------------------------------------------------------------------------------------------------------------------------------------------------------------------------------------------------------------------------------------------------------------------------------------------------------------------|
| (1) Corporate action            | Where there are at least 5 business days between the correction notification day and the last business day of the current month: Last business day of the current month Where there are less than 5 business days between the correction notification day and the last business day of the current month: Last business day of the following month Where early correction is desirable in such cases as a stock split and reverse stock split, data will be corrected as promptly as possible. |
| (2) Index constituent selection | Day on which there are 5 business days between the correction notification day and the correction day                                                                                                                                                                                                                                                                                                                                                                                          |
| (3) FFW (periodic review)       | Day of next periodic FFW review                                                                                                                                                                                                                                                                                                                                                                                                                                                                |
| (4) Estimated dividend          | Day of making minor adjustment of the estimated dividend used for the ex-dividend date                                                                                                                                                                                                                                                                                                                                                                                                         |