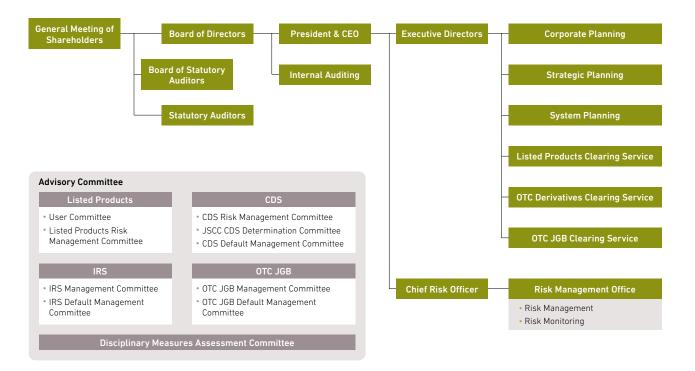

# JSCC's Role and Scope of Business

## **JSCC's Role in Financial and Capital Markets**

JSCC provides clearing services for a wide range of transactions, and include listed products on exchanges/PTS, listed derivatives, OTC derivatives, and OTC JGB transactions.