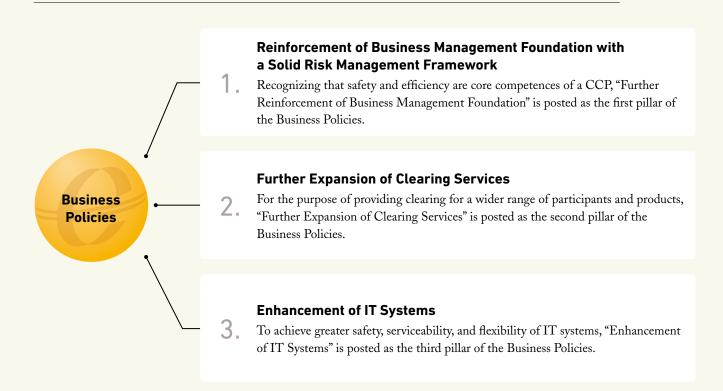

# Activities and Achievements

JSCC's medium-term management plan from FY2014 to FY2015 focused on the business policies of "reinforcement of business management foundation with a solid risk management framework," "further expansion of clearing services," and "enhancement of Information Technology systems." The following measures were taken to achieve these policies.

#### Reinforcement of Business Management Foundation with a Solid Risk Management Framework

| Major Initiatives                                                                               | Status                                                                                                                                                      |
|-------------------------------------------------------------------------------------------------|-------------------------------------------------------------------------------------------------------------------------------------------------------------|
| • Improve information disclosure in accordance with the Principles for FMIs (PFMI)              | Conducted a self-assessment with the PFMIs and implemented qualitative information disclosure (Mar. 2015)                                                   |
| Measures to further enhance risk<br>management                                                  | • Implemented risk monitoring methods across products using forward-looking scenarios (May 2014)                                                            |
|                                                                                                 | Revised the liquidity fund acquisition method for OTC JGB clearing business (June 2014)                                                                     |
|                                                                                                 | • Introduced clearing fund system and amended initial margin calculation and loss compensation scheme for OTC JGB clearing business (Oct. 2014)             |
|                                                                                                 | Revised initial margin calculation method for IRS clearing business<br>(Nov. 2014)                                                                          |
|                                                                                                 | * Diversified and improved stress scenarios for IRS clearing fund (Sept. 2015)                                                                              |
|                                                                                                 | • Introduced per-trade compression for IRS transactions* (Sept. 2015)                                                                                       |
| Facilitate in-depth discussions on rule<br>frameworks for shortening of JGB<br>settlement cycle | * Released the "Outlines of Subsequent Collateral Allocation Repos<br>Clearing" in Nov. 2014, in order to shorten settlement cycles for JGB<br>transactions |

#### **Further Expansion of Clearing Services**

| Major Initiatives                                                                   | Status                                                                                         |
|-------------------------------------------------------------------------------------|------------------------------------------------------------------------------------------------|
| • Receive recognition as Third-Country<br>CCP (TCCCP) from European regula-<br>tors | Received EMIR*1 TCCCP status (Apr. 2015)                                                       |
| Widen scope of listed derivatives<br>products                                       | Started JPX-Nikkei 400 Futures clearing (Nov. 2014)                                            |
| • Introduce JPY interest rate-related cross-margining                               | * Introduced cross-margining for JGB Futures and IRS positions*2 (Sept. 2015)                  |
| • Widen the scope of clearing-eligible transactions for OTC derivatives             | * Launched clearing of OIS/DTIBOR IRS transactions and expanded ZTIBOR tenors (Nov./Dec. 2014) |
|                                                                                     | • Started Single-Name CDS clearing (Dec. 2014)                                                 |
|                                                                                     | Started Non-JPY IRS clearing (Sept. 2015)                                                      |
| • Realize the participation of Trust Banks in the OTC JGB clearing business         | * 3 Trust Bank Participants joined the OTC JGB clearing business (June 2014)                   |

#### **Enhancement of IT System**

| Major Initiatives                                                                                                                            | Status                                                                                                                              |
|----------------------------------------------------------------------------------------------------------------------------------------------|-------------------------------------------------------------------------------------------------------------------------------------|
| <ul> <li>Strengthen system risk management<br/>function related to system development/<br/>operations and processing capabilities</li> </ul> | Increased system capabilities for OTC derivatives clearing (Nov. 2014, Sept. 2015)                                                  |
| • Integrate listed derivatives clearing systems                                                                                              | * Integrated the clearing system for listed derivatives (Nov. 2014)                                                                 |
| Upgrade systems to expand eligible<br>products                                                                                               | * Upgraded systems in accordance with expansion of clearing-eligible products (OIS/DTIBOR IRS and Single-Name CDS) (Nov./Dec. 2014) |