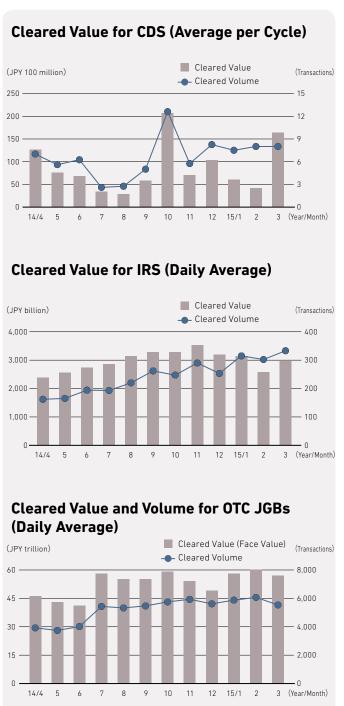

# Major Statistics (FY2014)

Average Daily Cleared
Value – Cash Products

\*Including lending transactions

Trillion

Average Cleared Value per Cycle – CDS

\*Sum of index and Single-Name transactions

billion

Average Daily Cleared
Value – JGB Futures

Average Daily Cleared
Value – IRS

trillion

Average Daily Cleared
Value – Index Futures

trillion

Average Daily Cleared
Value – OTC JGBs

trillion

Netting Results (Daily Average)
- Cash Products

Netting Results (Daily Average) – OTC JGBs