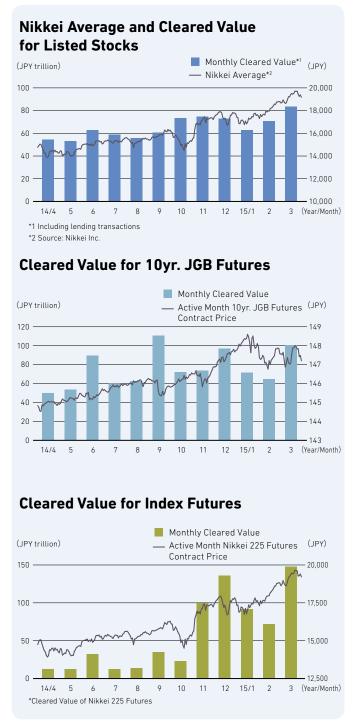

# Major Statistics (FY2014)

Average Daily Cleared
Value – Cash Products

\*Including lending transactions

Trillion

Average Cleared Value per Cycle – CDS

\*Sum of index and Single-Name transactions

billion

Average Daily Cleared
Value – JGB Futures

Average Daily Cleared
Value – IRS

trillion

Average Daily Cleared
Value – Index Futures

trillion

Average Daily Cleared
Value – OTC JGBs

trillion

Netting Results (Daily Average)
- Cash Products

Netting Results (Daily Average) – OTC JGBs