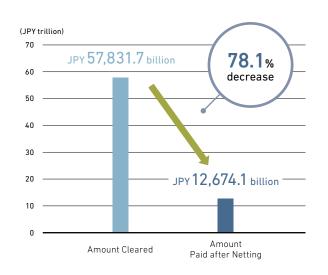

- \*1 OTC is an abbreviation for "Over-the-Counter," referring to when the buyer and seller transact with each other directly.
- \*2 "Assumption of Obligation" refers to becoming the counterparty to each side of a transaction via clearing. Because of this, clearing organizations are known as "central counterparties (CCP)."
- \*3 "Netting" refers to consolidating the amounts to be paid and received by a counterparty, in order to create a single