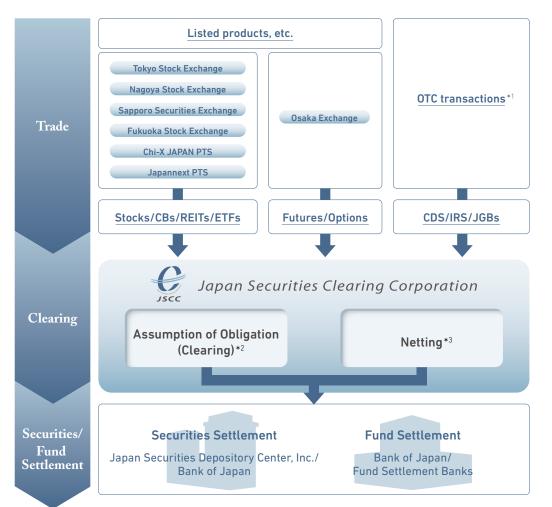

## **JSCC's Role in Financial and Capital Markets**

JSCC provides clearing services for a wide range of transactions, and include listed products on exchanges/PTS, listed derivatives, OTC derivatives, and OTC JGB transactions.

- \*1 OTC is an abbreviation for "Over-the-Counter," referring to when the buyer and seller transact with each other directly.
- \*2 "Assumption of Obligation" refers to becoming the counterparty to each side of a transaction via clearing. Because of this, clearing organizations are known as "central counterparties (CCP)."
- \*3 "Netting" refers to consolidating the amounts to be paid and received by a counterparty, in order to create a single

# Listed Products Clearing Business Clearing services for securities traded on all Japanese financial instrument exchanges and 2 PTS, and Futures & Options traded on Osaka Exchange OTC JGB Clearing Business Clearing services for Japanese government bond transactions in the OTC market

## **OTC Derivatives Clearing Business**

Clearing services for credit default swaps (CDS) and interest rate swaps (IRS) in the OTC market  $\,$ 