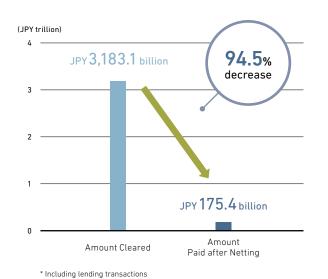

# Major Statistics (FY2014)

Average Daily Cleared
Value – Cash Products

\*Including lending transactions

Trillion

Average Cleared Value per Cycle – CDS

\*Sum of index and Single-Name transactions

billion

Average Daily Cleared
Value – JGB Futures

Average Daily Cleared
Value – IRS

trillion

Average Daily Cleared
Value – Index Futures

trillion

Average Daily Cleared
Value – OTC JGBs

trillion

Netting Results (Daily Average)
- Cash Products

Netting Results (Daily Average) – OTC JGBs