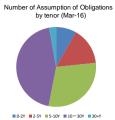

## Number and Amount of Assumption of Obligations

| <summary></summary> |
|---------------------|
|---------------------|

(Transaction, million yen)

|            | Su            | m             | 0-:           | 2Y            | 2-5           | 5Y            | 5-1           | 0Y            | 10-           | -30Y          | 30            | +Y            |
|------------|---------------|---------------|---------------|---------------|---------------|---------------|---------------|---------------|---------------|---------------|---------------|---------------|
|            | Number of     | Amount of     |
| Month-Year | Assumption of |
|            | Obligations   |
| Apr-15     | 4,825         | 53,035,315    | 646           | 19,882,559    | 1,109         | 14,525,845    | 2,200         | 16,311,519    | 867           | 2,311,922     | 3             | 3,470         |
| May-15     | 5,282         | 49,692,575    | 576           | 15,169,311    | 1,191         | 13,083,784    | 2,570         | 18,620,706    | 928           | 2,811,188     | 17            | 7,585         |
| Jun-15     | 6,664         | 65,133,053    | 911           | 21,314,071    | 1,649         | 19,088,687    | 3,085         | 21,677,664    | 1,016         | 3,049,805     | 3             | 2,825         |
| Jul-15     | 5,255         | 52,201,979    | 646           | 17,139,697    | 1,198         | 12,022,737    | 2,584         | 20,656,175    | 823           | 2,382,737     | 4             | 635           |
| Aug-15     | 3,820         | 43,521,365    | 530           | 15,264,049    | 842           | 9,457,297     | 1,832         | 16,128,715    | 614           | 2,670,704     | 2             | 600           |
| Sep-15     | 5,330         | 63,097,082    | 619           | 20,477,843    | 1,269         | 16,552,879    | 2,530         | 22,978,301    | 900           | 3,076,058     | 12            | 12,001        |
| Oct-15     | 4,320         | 47,453,939    | 772           | 19,943,606    | 688           | 9,798,134     | 1,554         | 11,934,757    | 1,269         | 5,729,272     | 37            | 48,170        |
| Nov-15     | 6,576         | 68,904,161    | 706           | 15,317,920    | 1,243         | 17,954,138    | 2,392         | 22,827,392    | 2,155         | 12,621,501    | 80            | 183,210       |
| Dec-15     | 4,310         | 48,743,137    | 249           | 9,814,222     | 682           | 12,139,367    | 1,454         | 15,242,428    | 1,822         | 11,401,385    | 103           | 145,735       |
| Jan-16     | 3,918         | 53,352,451    | 304           | 12,577,885    | 674           | 16,689,804    | 1,226         | 13,522,551    | 1,634         | 10,442,372    | 80            | 119,840       |
| Feb-16     | 7,631         | 97,981,144    | 731           | 23,150,467    | 1,561         | 30,247,352    | 2,458         | 27,745,826    | 2,755         | 16,645,470    | 126           | 192,030       |
| Mar-16     | 7,199         | 68,681,046    | 594           | 21,855,390    | 1,089         | 13,808,925    | 2,139         | 18,656,388    | 3,173         | 14,055,932    | 204           | 304,410       |