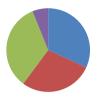

## Open Interest of Assumption of Obligations by tenor (as of Mar-16)

■0-2Y ■2-5Y ■5-10Y ■10=30Y ■30+Y ■0-2Y ■2-5Y ■5-10Y ■10-30Y ■30+Y

| <summai< th=""><th colspan="13">Immary&gt; (Transaction, million yen)</th></summai<> | Immary> (Transaction, million yen) |                                   |                                  |                                   |                                  |                                   |                                  |                                   |                                  |                                   |                                  |                                   |  |
|--------------------------------------------------------------------------------------|------------------------------------|-----------------------------------|----------------------------------|-----------------------------------|----------------------------------|-----------------------------------|----------------------------------|-----------------------------------|----------------------------------|-----------------------------------|----------------------------------|-----------------------------------|--|
|                                                                                      | S                                  | um                                | 0-2Y                             |                                   | 2-5Y                             |                                   | 5-10Y                            |                                   | 10-30Y                           |                                   | 30+Y                             |                                   |  |
| Month-Year                                                                           | Total Number of<br>Assumption of   | Open Interest of<br>Assumption of | Total Number of<br>Assumption of | Open Interest of<br>Assumption of | Total Number of<br>Assumption of | Open Interest of<br>Assumption of | Total Number of<br>Assumption of | Open Interest of<br>Assumption of | Total Number of<br>Assumption of | Open Interest of<br>Assumption of | Total Number of<br>Assumption of | Open Interest of<br>Assumption of |  |
|                                                                                      | Obligations                        | Obligations                       | Obligations                      | Obligations                       | Obligations                      | Obligations                       | Obligations                      | Obligations                       | Obligations                      | Obligations                       | Obligations                      | Obligations                       |  |
| Apr-15                                                                               | 115,960.0                          | 1,183,656,199                     | 14,462.0                         | 369,981,906                       | 29,713.0                         | 344,089,590                       | 51,268.0                         | 409,153,375                       | 20,469.0                         | 60,376,823                        | 48.0                             | 54,505                            |  |
| May-15                                                                               | 119,639.0                          | 1,209,354,825                     | 14,827.0                         | 371,704,256                       | 31,447.0                         | 357,047,009                       | 52,674.0                         | 419,629,260                       | 20,627.0                         | 60,912,225                        | 64.0                             | 62,075                            |  |
| Jun-15                                                                               | 113,968.0                          | 1,148,453,505                     | 14,898.0                         | 365,300,031                       | 30,027.0                         | 337,430,451                       | 49,381.0                         | 387,041,115                       | 19,596.0                         | 58,618,008                        | 66.0                             | 63,901                            |  |
| Jul-15                                                                               | 108,079.0                          | 1,103,890,014                     | 14,531.0                         | 361,426,560                       | 26,984.0                         | 311,605,564                       | 46,427.0                         | 371,212,770                       | 20,067.0                         | 59,580,584                        | 70.0                             | 64,536                            |  |
| Aug-15                                                                               | 110,473.0                          | 1,109,464,699                     | 14,778.0                         | 362,780,715                       | 27,815.0                         | 314,937,662                       | 47,341.0                         | 370,959,346                       | 20,468.0                         | 60,721,915                        | 71.0                             | 65,061                            |  |
| Sep-15                                                                               | 104,788.0                          | 1,087,173,048                     |                                  | 353,202,662                       | 26,760.0                         | 308,613,925                       | 44,480.0                         | 366,449,745                       | 18,913.0                         | 58,830,205                        | 81.0                             | 76,511                            |  |
| Oct-15                                                                               | 108,252.5                          | 1,113,622,840                     |                                  | 357,637,172                       | 27,582.5                         | 317,732,032                       | 46,005.5                         | 376,528,809                       | 19,693.0                         | 61,632,105                        | 95.0                             | 92,721                            |  |
| Nov-15                                                                               |                                    | 1,130,725,100                     |                                  | 354,841,494                       | 28,260.5                         | 325,531,976                       | 47,366.5                         | 387,105,005                       | 20,371.0                         | 63,160,753                        | 88.0                             | 85,871                            |  |
| Dec-15                                                                               | 102,786.0                          | 1,082,216,730                     | 14,665.5                         | 343,594,871                       | 25,894.5                         | 308,726,938                       | 41,985.5                         | 365,897,511                       | 20,138.5                         | 63,894,288                        | 102.0                            | 103,121                           |  |
| Jan-16                                                                               | 105,950.5                          | 1,114,764,796                     | 15,001.0                         | 351,006,551                       | 26,662.0                         | 320,116,770                       | 43,259.0                         | 377,529,428                       | 20,926.5                         | 66,012,506                        | 102.0                            | 99,541                            |  |
| Feb-16                                                                               | 112,727.0                          | 1,185,959,979                     | 16,130.0                         | 373,245,146                       | 28,349.0                         | 343,930,951                       | 45,938.5                         | 399,885,299                       | 22,195.5                         | 68,767,142                        | 114.0                            | 131,441                           |  |
| Mar-16                                                                               | 109 227 5                          | 1.143.328.581                     | 15 531 0                         | 364 163 053                       | 27 013 0                         | 323 741 559                       | 43.936.0                         | 385 574 241                       | 22 634 5                         | 69 717 510                        | 113.0                            | 132.218                           |  |