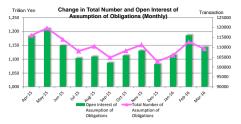

## Total Number and Open Interest of Assumption of Obligations

# Total Number of Assumption of Obligations by tenor (as of Mar-16)

## Open Interest of Assumption of Obligations by tenor (as of Mar-16)

■0-2Y ■2-5Y ■5-10Y ■10=30Y ■30+Y ■0-2Y ■2-5Y ■5-10Y ■10-30Y ■30+Y

| <summai< th=""><th colspan="13">Immary&gt; (Transaction, million yen)</th></summai<> | Immary> (Transaction, million yen) |                                   |                                  |                                   |                                  |                                   |                                  |                                   |                                  |                                   |                                  |                                   |  |
|--------------------------------------------------------------------------------------|------------------------------------|-----------------------------------|----------------------------------|-----------------------------------|----------------------------------|-----------------------------------|----------------------------------|-----------------------------------|----------------------------------|-----------------------------------|----------------------------------|-----------------------------------|--|
|                                                                                      | S                                  | um                                | 0-2Y                             |                                   | 2-5Y                             |                                   | 5-10Y                            |                                   | 10-30Y                           |                                   | 30+Y                             |                                   |  |
| Month-Year                                                                           | Total Number of<br>Assumption of   | Open Interest of<br>Assumption of | Total Number of<br>Assumption of | Open Interest of<br>Assumption of | Total Number of<br>Assumption of | Open Interest of<br>Assumption of | Total Number of<br>Assumption of | Open Interest of<br>Assumption of | Total Number of<br>Assumption of | Open Interest of<br>Assumption of | Total Number of<br>Assumption of | Open Interest of<br>Assumption of |  |
|                                                                                      | Obligations                        | Obligations                       | Obligations                      | Obligations                       | Obligations                      | Obligations                       | Obligations                      | Obligations                       | Obligations                      | Obligations                       | Obligations                      | Obligations                       |  |
| Apr-15                                                                               | 115,960.0                          | 1,183,656,199                     | 14,462.0                         | 369,981,906                       | 29,713.0                         | 344,089,590                       | 51,268.0                         | 409,153,375                       | 20,469.0                         | 60,376,823                        | 48.0                             | 54,505                            |  |
| May-15                                                                               | 119,639.0                          | 1,209,354,825                     | 14,827.0                         | 371,704,256                       | 31,447.0                         | 357,047,009                       | 52,674.0                         | 419,629,260                       | 20,627.0                         | 60,912,225                        | 64.0                             | 62,075                            |  |
| Jun-15                                                                               | 113,968.0                          | 1,148,453,505                     | 14,898.0                         | 365,300,031                       | 30,027.0                         | 337,430,451                       | 49,381.0                         | 387,041,115                       | 19,596.0                         | 58,618,008                        | 66.0                             | 63,901                            |  |
| Jul-15                                                                               | 108,079.0                          | 1,103,890,014                     | 14,531.0                         | 361,426,560                       | 26,984.0                         | 311,605,564                       | 46,427.0                         | 371,212,770                       | 20,067.0                         | 59,580,584                        | 70.0                             | 64,536                            |  |
| Aug-15                                                                               | 110,473.0                          | 1,109,464,699                     | 14,778.0                         | 362,780,715                       | 27,815.0                         | 314,937,662                       | 47,341.0                         | 370,959,346                       | 20,468.0                         | 60,721,915                        | 71.0                             | 65,061                            |  |
| Sep-15                                                                               | 104,788.0                          | 1,087,173,048                     |                                  | 353,202,662                       | 26,760.0                         | 308,613,925                       | 44,480.0                         | 366,449,745                       | 18,913.0                         | 58,830,205                        | 81.0                             | 76,511                            |  |
| Oct-15                                                                               | 108,252.5                          | 1,113,622,840                     |                                  | 357,637,172                       | 27,582.5                         | 317,732,032                       | 46,005.5                         | 376,528,809                       | 19,693.0                         | 61,632,105                        | 95.0                             | 92,721                            |  |
| Nov-15                                                                               |                                    | 1,130,725,100                     |                                  | 354,841,494                       | 28,260.5                         | 325,531,976                       | 47,366.5                         | 387,105,005                       | 20,371.0                         | 63,160,753                        | 88.0                             | 85,871                            |  |
| Dec-15                                                                               | 102,786.0                          | 1,082,216,730                     | 14,665.5                         | 343,594,871                       | 25,894.5                         | 308,726,938                       | 41,985.5                         | 365,897,511                       | 20,138.5                         | 63,894,288                        | 102.0                            | 103,121                           |  |
| Jan-16                                                                               | 105,950.5                          | 1,114,764,796                     | 15,001.0                         | 351,006,551                       | 26,662.0                         | 320,116,770                       | 43,259.0                         | 377,529,428                       | 20,926.5                         | 66,012,506                        | 102.0                            | 99,541                            |  |
| Feb-16                                                                               | 112,727.0                          | 1,185,959,979                     | 16,130.0                         | 373,245,146                       | 28,349.0                         | 343,930,951                       | 45,938.5                         | 399,885,299                       | 22,195.5                         | 68,767,142                        | 114.0                            | 131,441                           |  |
| Mar-16                                                                               | 109 227 5                          | 1.143.328.581                     | 15 531 0                         | 364 163 053                       | 27 013 0                         | 323 741 559                       | 43.936.0                         | 385 574 241                       | 22 634 5                         | 69 717 510                        | 113.0                            | 132.218                           |  |