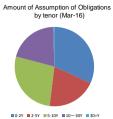

## Number and Amount of Assumption of Obligations

| <summary></summary> |
|---------------------|
|---------------------|

(Transaction, million yen)

|            | Su            | m             | 0-:           | 2Y            | 2-5           | 5Y            | 5-1           | 0Y            | 10-           | -30Y          | 30            | +Y            |
|------------|---------------|---------------|---------------|---------------|---------------|---------------|---------------|---------------|---------------|---------------|---------------|---------------|
|            | Number of     | Amount of     |
| Month-Year | Assumption of |
|            | Obligations   |
| Apr-15     | 4,825         | 53,035,315    | 646           | 19,882,559    | 1,109         | 14,525,845    | 2,200         | 16,311,519    | 867           | 2,311,922     | 3             | 3,470         |
| May-15     | 5,282         | 49,692,575    | 576           | 15,169,311    | 1,191         | 13,083,784    | 2,570         | 18,620,706    | 928           | 2,811,188     | 17            | 7,585         |
| Jun-15     | 6,664         | 65,133,053    | 911           | 21,314,071    | 1,649         | 19,088,687    | 3,085         | 21,677,664    | 1,016         | 3,049,805     | 3             | 2,825         |
| Jul-15     | 5,255         | 52,201,979    | 646           | 17,139,697    | 1,198         | 12,022,737    | 2,584         | 20,656,175    | 823           | 2,382,737     | 4             | 635           |
| Aug-15     | 3,820         | 43,521,365    | 530           | 15,264,049    | 842           | 9,457,297     | 1,832         | 16,128,715    | 614           | 2,670,704     | 2             | 600           |
| Sep-15     | 5,330         | 63,097,082    | 619           | 20,477,843    | 1,269         | 16,552,879    | 2,530         | 22,978,301    | 900           | 3,076,058     | 12            | 12,001        |
| Oct-15     | 4,320         | 47,453,939    | 772           | 19,943,606    | 688           | 9,798,134     | 1,554         | 11,934,757    | 1,269         | 5,729,272     | 37            | 48,170        |
| Nov-15     | 6,576         | 68,904,161    | 706           | 15,317,920    | 1,243         | 17,954,138    | 2,392         | 22,827,392    | 2,155         | 12,621,501    | 80            | 183,210       |
| Dec-15     | 4,310         | 48,743,137    | 249           | 9,814,222     | 682           | 12,139,367    | 1,454         | 15,242,428    | 1,822         | 11,401,385    | 103           | 145,735       |
| Jan-16     | 3,918         | 53,352,451    | 304           | 12,577,885    | 674           | 16,689,804    | 1,226         | 13,522,551    | 1,634         | 10,442,372    | 80            | 119,840       |
| Feb-16     | 7,631         | 97,981,144    | 731           | 23,150,467    | 1,561         | 30,247,352    | 2,458         | 27,745,826    | 2,755         | 16,645,470    | 126           | 192,030       |
| Mar-16     | 7,199         | 68,681,046    | 594           | 21,855,390    | 1,089         | 13,808,925    | 2,139         | 18,656,388    | 3,173         | 14,055,932    | 204           | 304,410       |