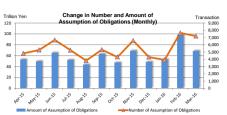

## Number and Amount of Assumption of Obligations

| <summary></summary> |
|---------------------|
|---------------------|

(Transaction, million yen)

|            | Su            | m             | 0-:           | 2Y            | 2-5           | 5Y            | 5-1           | 0Y            | 10-           | -30Y          | 30            | +Y            |
|------------|---------------|---------------|---------------|---------------|---------------|---------------|---------------|---------------|---------------|---------------|---------------|---------------|
|            | Number of     | Amount of     |
| Month-Year | Assumption of |
|            | Obligations   |
| Apr-15     | 4,825         | 53,035,315    | 646           | 19,882,559    | 1,109         | 14,525,845    | 2,200         | 16,311,519    | 867           | 2,311,922     | 3             | 3,470         |
| May-15     | 5,282         | 49,692,575    | 576           | 15,169,311    | 1,191         | 13,083,784    | 2,570         | 18,620,706    | 928           | 2,811,188     | 17            | 7,585         |
| Jun-15     | 6,664         | 65,133,053    | 911           | 21,314,071    | 1,649         | 19,088,687    | 3,085         | 21,677,664    | 1,016         | 3,049,805     | 3             | 2,825         |
| Jul-15     | 5,255         | 52,201,979    | 646           | 17,139,697    | 1,198         | 12,022,737    | 2,584         | 20,656,175    | 823           | 2,382,737     | 4             | 635           |
| Aug-15     | 3,820         | 43,521,365    | 530           | 15,264,049    | 842           | 9,457,297     | 1,832         | 16,128,715    | 614           | 2,670,704     | 2             | 600           |
| Sep-15     | 5,330         | 63,097,082    | 619           | 20,477,843    | 1,269         | 16,552,879    | 2,530         | 22,978,301    | 900           | 3,076,058     | 12            | 12,001        |
| Oct-15     | 4,320         | 47,453,939    | 772           | 19,943,606    | 688           | 9,798,134     | 1,554         | 11,934,757    | 1,269         | 5,729,272     | 37            | 48,170        |
| Nov-15     | 6,576         | 68,904,161    | 706           | 15,317,920    | 1,243         | 17,954,138    | 2,392         | 22,827,392    | 2,155         | 12,621,501    | 80            | 183,210       |
| Dec-15     | 4,310         | 48,743,137    | 249           | 9,814,222     | 682           | 12,139,367    | 1,454         | 15,242,428    | 1,822         | 11,401,385    | 103           | 145,735       |
| Jan-16     | 3,918         | 53,352,451    | 304           | 12,577,885    | 674           | 16,689,804    | 1,226         | 13,522,551    | 1,634         | 10,442,372    | 80            | 119,840       |
| Feb-16     | 7,631         | 97,981,144    | 731           | 23,150,467    | 1,561         | 30,247,352    | 2,458         | 27,745,826    | 2,755         | 16,645,470    | 126           | 192,030       |
| Mar-16     | 7,199         | 68,681,046    | 594           | 21,855,390    | 1,089         | 13,808,925    | 2,139         | 18,656,388    | 3,173         | 14,055,932    | 204           | 304,410       |