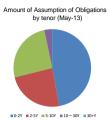

# Number and Amount of Assumption of Obligations







| (T | <br> |  |
|----|------|--|

| Clansaction, million yet |                                           |                                           |                                           |                                           |                                           |                                           |                                           |                                           |                                           |                                           |                                           | action, million yen)                      |  |
|--------------------------|-------------------------------------------|-------------------------------------------|-------------------------------------------|-------------------------------------------