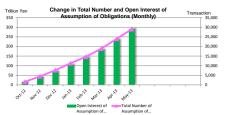

# Total Number and Open Interest of Assumption of Obligations

### ■ 0-2Y ■ 2-5Y ■ 5-10Y ■ 10-30Y ■ 30+Y

<Summary>

|                                                                              | .,-                                                                       |                                                                                      |                                                 |                                                                                                              |                                                    |                                                                                                             |                                                                      |                                                                                                             |                                                  |                                                                                                       | (Truite                                         | dottori, milion you                                                    |
|------------------------------------------------------------------------------|---------------------------------------------------------------------------|--------------------------------------------------------------------------------------|-------------------------------------------------|--------------------------------------------------------------------------------------------------------------|----------------------------------------------------|-------------------------------------------------------------------------------------------------------------|----------------------------------------------------------------------|-------------------------------------------------------------------------------------------------------------|--------------------------------------------------|-------------------------------------------------------------------------------------------------------|-------------------------------------------------|------------------------------------------------------------------------|
|                                                                              | Si                                                                        | um                                                                                   | 0-                                              | 2Y                                                                                                           | 2-5Y                                               |                                                                                                             | 5-1                                                                  | 0Y                                                                                                          | 10-30Y                                           |                                                                                                       | 30+Y                                            |                                                                        |
| Month-Year                                                                   | Total Number of<br>Assumption of<br>Obligations                           | Open Interest of<br>Assumption of<br>Obligations                                     | Total Number of<br>Assumption of<br>Obligations | Open Interest of<br>Assumption of<br>Obligations                                                             | Total Number of<br>Assumption of<br>Obligations    | Open Interest of<br>Assumption of<br>Obligations                                                            | Total Number of<br>Assumption of<br>Obligations                      | Open Interest of<br>Assumption of<br>Obligations                                                            | Total Number of<br>Assumption of<br>Obligations  | Open Interest of<br>Assumption of<br>Obligations                                                      | Total Number of<br>Assumption of<br>Obligations | Open Interest of<br>Assumption of<br>Obligations                       |
| Oct-12<br>Nov-12<br>Dec-12<br>Jan-13<br>Feb-13<br>Mar-13<br>Apr-13<br>May-13 | 1,645<br>4,431<br>7,677<br>11,279<br>14,716<br>18,833<br>23,924<br>28,999 | 40,824,060<br>70,816,475<br>105,139,515<br>141,796,965<br>182,830,925<br>235,198,420 | 842<br>1,127<br>1,660<br>2,079<br>2,701         | 4,887,480<br>15,704,990<br>27,555,440<br>37,512,700<br>55,618,910<br>72,739,250<br>96,267,660<br>122,303,070 | 1,033<br>1,665<br>2,499<br>3,282<br>4,229<br>5,595 | 4,154,410<br>10,464,170<br>16,997,730<br>26,250,410<br>34,545,200<br>44,898,355<br>60,466,485<br>73,645,215 | 790<br>2,069<br>3,643<br>5,428<br>6,957<br>8,950<br>11,242<br>13,745 | 4,396,160<br>11,677,595<br>21,153,290<br>34,354,860<br>42,992,740<br>54,650,585<br>66,087,730<br>79,696,430 | 858<br>1,521<br>2,218<br>2,809<br>3,567<br>4,378 | 787,170<br>2,972,290<br>5,098,000<br>7,009,500<br>8,628,030<br>10,530,650<br>12,364,460<br>14,227,975 | 0<br>3<br>7<br>8<br>8<br>8<br>9                 | 0<br>5,015<br>12,015<br>12,045<br>12,085<br>12,085<br>12,085<br>14,085 |
|                                                                              |                                                                           |                                                                                      |                                                 |                                                                                                              |                                                    |                                                                                                             |                                                                      |                                                                                                             |                                                  |                                                                                                       |                                                 |                                                                        |