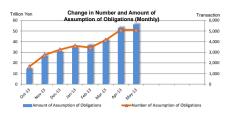

# Number and Amount of Assumption of Obligations

| (T | <br> |  |
|----|------|--|

| Clansaction, million yet |                                           |                                           |                                           |                                           |                                           |                                           |                                           |                                           |                                           |                                           |                                           | action, million yen)                      |  |
|--------------------------|-------------------------------------------|-------------------------------------------|-------------------------------------------|-------------------------------------------|-------------------------------------------|-------------------------------------------|-------------------------------------------|-------------------------------------------|-------------------------------------------|-------------------------------------------|-------------------------------------------|-------------------------------------------|--|
|                          | Su                                        | m                                         | 0-:                                       | 2Y                                        | 2-                                        | 2-5Y 5-10Y                                |                                           |                                           | / 10-30Y                                  |                                           |                                           | 30+Y                                      |  |
| Month-<br>Year           | Number of<br>Assumption of<br>Obligations | Amount of<br>Assumption of<br>Obligations |  |
| Oct-13                   | 1,645                                     | 14,387,020                                | 188                                       | 5,037,480                                 | 399                                       | 4,154,410                                 | 790                                       | 4,407,960                                 | 268                                       | 787,170                                   | 0                                         | (                                         |  |
| Nov-13                   | 2,745                                     | 26,623,840                                | 280                                       | 10,817,510                                | 614                                       | 6,329,760                                 | 1,279                                     | 7,286,435                                 | 569                                       | 2,185,120                                 | 3                                         | 5,015                                     |  |
| Dec-13                   | 3,246                                     | 30,017,515                                | 374                                       | 11,850,450                                | 632                                       | 6,533,560                                 | 1,574                                     | 9,486,295                                 | 663                                       | 2,140,210                                 | 3                                         | 7,000                                     |  |
| Jan-13                   | 3,602                                     | 34,386,040                                | 285                                       | 10,007,260                                | 834                                       | 9,252,680                                 | 1,785                                     | 13,211,570                                | 697                                       | 1,914,500                                 | 1                                         | 30                                        |  |
| Feb-13                   | 3,437                                     | 36,660,900                                | 533                                       | 18,106,210                                | 783                                       | 8,294,790                                 | 1,529                                     | 8,637,880                                 | 591                                       | 1,621,980                                 | 1                                         | 40                                        |  |
| Mar-13                   | 4,144                                     | 41,260,180                                | 425                                       | 17,270,340                                | 953                                       | 10,418,055                                | 2,005                                     | 11,669,165                                | 761                                       | 1,902,620                                 | 0                                         | C                                         |  |
| Apr-13                   | 5,110                                     | 53,084,495                                | 625                                       | 23,667,410                                | 1,368                                     | 15,623,130                                | 2,305                                     | 11,958,145                                | 812                                       | 1,835,810                                 | 0                                         | 0                                         |  |
| May-13                   | 5,113                                     | 56,233,055                                | 726                                       | 26,534,110                                | 1,217                                     | 13,448,730                                | 2,525                                     | 14,384,700                                | 644                                       | 1,863,515                                 | 1                                         | 2,000                                     |  |
|                          |                                           |                                           |                                           |                                           |                                           |                                           |                                           |                                           |                                           |                                           |                                           |                                           |  |