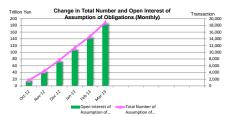

### Total Number and Open Interest of Assumption of Obligations

## Open Interest of Assumption of Obligations by tenor (as of Mar-13)

| Sum 0-2Y                                                                                                                                                                                                                                            | 2-5Y                                                                                                              | 5-10Y                                                                                                             |                                                                                            |                                                                                            |  |
|-----------------------------------------------------------------------------------------------------------------------------------------------------------------------------------------------------------------------------------------------------|-------------------------------------------------------------------------------------------------------------------|-------------------------------------------------------------------------------------------------------------------|--------------------------------------------------------------------------------------------|--------------------------------------------------------------------------------------------|--|
| 53                                                                                                                                                                                                                                                  |                                                                                                                   |                                                                                                                   | 10-30Y                                                                                     | 30+Y                                                                                       |  |
| Month-Year Assumption of Obligations Obligations Assumption of Obligations Obligations Obligations Assumption of Obligations Assumption of Obligations                                                                                              | Assumption of Assumption of A Obligations Obligations                                                             | Total Number of<br>Assumption of<br>Obligations  Open Interest of<br>Assumption of<br>Obligations                 | Total Number of Open Interest of<br>Assumption of Assumption of<br>Obligations Obligations | Total Number of Open Interest of<br>Assumption of Assumption of<br>Obligations Obligations |  |
| Oct 12 1,045 14,225,220 188 4,887,489 Nov-12 4,31 40,924,060 468 15,704,990 Dec-12 7,677 70,916,475 842 27,555,440 196,13 11,279 105,139,515 11,279 37,512,700 Feb-13 14,78 141,789,865 1,600 55,616,919 Mar-13 16,633 162,830,925 2,079 72,739,280 | 399 4.154.410<br>1.033 10.464.170<br>1.665 16.997.730<br>2.499 26.250.410<br>3.222 34.545.200<br>4,229 44.896,355 | 790 4,396,169<br>2,069 11,677,595<br>3,643 21,153,290<br>5,428 34,354,860<br>6,957 42,992,740<br>8,950 54,650,585 | 858 2,972,290<br>1,521 5,098,000<br>2,218 7,009,500<br>2,809 8,628,030                     | 3 5,015<br>6 12,015<br>7 12,045                                                            |  |