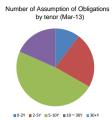

### Number and Amount of Assumption of Obligations







| _                                              |     |     |
|------------------------------------------------|-----|-----|
| <sun< td=""><td>ıma</td><td>rv&gt;</td></sun<> | ıma | rv> |

(Transaction, million yen)

|                | Su            | э             | 0-2Y          |               | 2-5Y          |               | 5-10Y         |               | 10-30Y        |               | 30+Y          |               |
|----------------|---------------|---------------|---------------|---------------|---------------|---------------|---------------|---------------|---------------|---------------|---------------|---------------|
| Month-<br>Year | Number of     | Amount of     |
| 1 001          | Assumption of |
|                | Obligations   |
| Oct-13         | 1,645         |