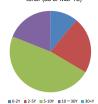

--|-------------------------------------------|-------------------------------------------|--|
| Month-<br>Year                                           | Number of<br>Assumption of<br>Obligations | Amount of<br>Assumption of<br>Obligations |  |
| Oct-13<br>Nov-13<br>Dec-13<br>Jan-13<br>Feb-13<br>Mar-13 | 0<br>0<br>0<br>0<br>30<br>173             | 0<br>0<br>0<br>217,870<br>2,852,650       | 0<br>0<br>0<br>0<br>4<br>25               | 0<br>0<br>0<br>71,870<br>1,689,530        | 0<br>0<br>0<br>0<br>16<br>77              | 0<br>0<br>0<br>112,000<br>733,480         | 0<br>0<br>0<br>0<br>10<br>71              | 34,00<br>429,64                           |  |

### Total Number and Open Interest of Assumption of Obligations



# Total Number of Assumption of Obligations by tenor (as of Mar-13)



## Open Interest of Assumption of Obligations by tenor (as of Mar-13)



| Sum 0-2Y                                                                                                                                                                                                                                            | 2-5Y                                                                                                              | 5-10Y                                                                                                             |                                                                                            |                                                                                            |  |
|-------------------------------------------------------