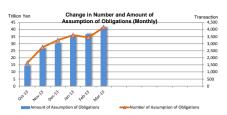

### Number and Amount of Assumption of Obligations

| _                                              |     |     |
|------------------------------------------------|-----|-----|
| <sun< td=""><td>ıma</td><td>rv&gt;</td></sun<> | ıma | rv> |

(Transaction, million yen)

|                | Su            | э             | 0-2Y          |               | 2-5Y          |               | 5-10Y         |               | 10-30Y        |               | 30+Y          |               |
|----------------|---------------|---------------|---------------|---------------|---------------|---------------|---------------|---------------|---------------|---------------|---------------|---------------|
| Month-<br>Year | Number of     | Amount of     |
| 1 001          | Assumption of |
|                | Obligations   |
| Oct-13         | 1,645         | 14,387,020    | 188           | 5,037,480     | 399           | 4,154,410     | 790           | 4,407,960     | 268           | 787,170       | 0             | (             |
| Nov-13         | 2,745         | 26,623,840    | 280           | 10,817,510    | 614           | 6,329,760     | 1,279         | 7,286,435     | 569           | 2,185,120     | 3             | 5,015         |
| Dec-13         | 3,246         | 30,017,515    | 374           | 11,850,450    | 632           | 6,533,560     | 1,574         | 9,486,295     | 663           | 2,140,210     | 3             | 7,000         |
| Jan-13         | 3,602         | 34,386,040    | 285           | 10,007,260    | 834           | 9,252,680     | 1,785         | 13,211,570    | 697           | 1,914,500     | 1             | 30            |
| Feb-13         | 3,437         | 36,660,900    | 533           | 18,106,210    | 783           | 8,294,790     | 1,529         | 8,637,880     | 591           | 1,621,980     | 1             | 40            |
| Mar-13         | 4,144         | 41,260,180    | 425           | 17,270,340    | 953           | 10,418,055    | 2,005         | 11,669,165    | 761           | 1,902,620     | 0             | 0             |
|                |               |               |               |               |               |               |               |               |               |               |               |               |
|                |               |               |               |               |               |               |               |               |               |               |               |               |
|                |               |               |               |               |               |               |               |               |               |               |               |               |
|                |               |               |               |               |               |               |               |               |               |               |               |               |
|                |               |               |               |               |               |               |               |               |               |               |               |               |
|                |               |               |               |               |               |               |               |               |               |               |               |               |