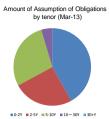

## Open Interest of Assumption of Obligations by tenor (as of Mar-13)

| Sum 0-2Y                                                                                                                                                                                                                                            | 2-5Y                                                                                                              | 5-10Y                                                                                                             |                                                                                            |                                                                                            |  |
|-----------------------------------------------------------------------------------------------------------------------------------------------------------------------------------------------------------------------------------------------------|-------------------------------------------------------------------------------------------------------------------|-------------------------------------------------------------------------------------------------------------------|--------------------------------------------------------------------------------------------|--------------------------------------------------------------------------------------------|--|
| 53                                                                                                                                                                                                                                                  |                                                                                                                   |                                                                                                                   | 10-30Y                                                                                     | 30+Y                                                                                       |  |
| Month-Year Assumption of Obligations Obligations Assumption of Obligations Obligations Obligations Assumption of Obligations Assumption of Obligations                                                                                              | Assumption of Assumption of A Obligations Obligations                                                             | Total Number of<br>Assumption of<br>Obligations  Open Interest of<br>Assumption of<br>Obligations                 | Total Number of Open Interest of<br>Assumption of Assumption of<br>Obligations Obligations | Total Number of Open Interest of<br>Assumption of Assumption of<br>Obligations Obligations |  |
| Oct 12 1,045 14,225,220 188 4,887,489 Nov-12 4,31 40,924,060 468 15,704,990 Dec-12 7,677 70,916,475 842 27,555,440 196,13 11,279 105,139,515 11,279 37,512,700 Feb-13 14,78 141,789,865 1,600 55,616,919 Mar-13 16,633 162,830,925 2,079 72,739,280 | 399 4.154.410<br>1.033 10.464.170<br>1.665 16.997.730<br>2.499 26.250.410<br>3.222 34.545.200<br>4,229 44.896,355 | 790 4,396,169<br>2,069 11,677,595<br>3,643 21,153,290<br>5,428 34,354,860<br>6,957 42,992,740<br>8,950 54,650,585 | 858 2,972,290<br>1,521 5,098,000<br>2,218 7,009,500<br>2,809 8,628,030                     | 3 5,015<br>6 12,015<br>7 12,045                                                            |  |