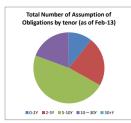

# Number and Amount of Assumption of Obligations

### <Summary>

(Transaction, million yen)

| Month-         | Sum           |               | 0-2Y          |               | 2-5Y          |               | 5-10Y         |               | 10-30Y        |               | 30+Y          |               |
|----------------|---------------|---------------|---------------|---------------|---------------|---------------|---------------|---------------|---------------|---------------|---------------|---------------|
| Wonth-<br>Year | Number of     | Amount of     |
| I dai          | Assumption of |
|                | Obligations   |
| Oct-12         | 1,645         | 14,387,020    | 188           | 5,037,480     | 399           | 4,154,410     | 790           | 4,407,960     | 268           | 787,170       | 0             | 0             |
| Nov-12         | 2,786         | 26,623,840    | 280           | 10,817,510    | 634           | 6,329,760     | 1,279         | 7,286,435     | 590           | 2,185,120     | 3             | 5,015         |
| Dec-12         | 3,246         | 30,017,515    | 374           | 11,850,450    | 632           | 6,533,560     | 1,574         | 9,486,295     | 663           | 2,140,210     | 3             | 7,000         |
| Jan-13         | 3,602         | 34,386,040    | 285           | 10,007,260    | 834           | 9,252,680     | 1,785         | 13,211,570    | 697           | 1,914,500     | 1             | 30            |
| Feb-13         | 3,437         | 36,660,900    | 533           | 18,106,210    | 783           | 8,294,790     | 1,529         | 8,637,880     | 591           | 1,621,980     | 1             | 40            |
|                |               |               |               |               |               |               |               |               |               |               |               |               |
|                |               |               |               |               |               |               |               |               |               |               |               |               |
|                |               |               |               |               |               |               |               |               |               |               |               |               |
|                |               |               |               |               |               |               |               |               |               |               |               |               |
|                |               |               |               |               |               |               |               |               |               |               |               |               |
|                |               |               |               |               |               |               |               |               |               |               |               |               |
|                |               |               |               |               |               |               |               |               |               |               |               |               |