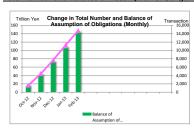

# Total Number and Balance of Assumption of Obligations

### -Summarv>

(Transaction million von)

|                                                | (Talisaux                |                                                                      |                     |                                                                   |                                         |                                                                   |                                         |                                                                   |                       |                                                             | uon, million yen/     |                                            |
|------------------------------------------------|--------------------------|----------------------------------------------------------------------|---------------------|-------------------------------------------------------------------|-----------------------------------------|-------------------------------------------------------------------|-----------------------------------------|-------------------------------------------------------------------|-----------------------|-------------------------------------------------------------|-----------------------|--------------------------------------------|
|                                                |                          | ım                                                                   | 0-2Y                |                                                                   | 2-5Y                                    |                                                                   | 5-10Y                                   |                                                                   | 10-30Y                |                                                             | 30+Y                  |                                            |
| Month-<br>Year                                 | of<br>Assumption of      | Balance of<br>Assumption of<br>Obligations                           | of<br>Assumption of | Balance of<br>Assumption of<br>Obligations                        | of<br>Assumption of                     | Balance of<br>Assumption of<br>Obligations                        | of<br>Assumption of                     | Balance of<br>Assumption of<br>Obligations                        | of<br>Assumption of   | Balance of<br>Assumption of<br>Obligations                  | of<br>Assumption of   | Balance of<br>Assumption of<br>Obligations |
| Oct-12<br>Nov-12<br>Dec-12<br>Jan-13<br>Feb-13 | 4,431<br>7,677<br>11,279 | 14,225,220<br>40,824,060<br>70,816,475<br>105,139,515<br>141,796,965 | 468<br>842<br>1,127 | 4,887,480<br>15,704,990<br>27,555,440<br>37,512,700<br>55,618,910 | 399<br>1,033<br>1,665<br>2,499<br>3,282 | 4,154,410<br>10,464,170<br>16,997,730<br>26,250,410<br>34,545,200 | 790<br>2,069<br>3,643<br>5,428<br>6,957 | 4,396,160<br>11,677,595<br>21,153,290<br>34,354,860<br>42,992,740 | 858<br>1,521<br>2,218 | 787,170<br>2,972,290<br>5,098,000<br>7,009,500<br>8,628,030 | 0<br>3<br>6<br>7<br>8 | 0<br>5,015<br>12,015<br>12,045<br>12,085   |