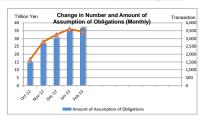

# Number and Amount of Assumption of Obligations

### <Summary>

(Transaction, million yen)

| Month-         | Sum           |               | 0-2Y          |               | 2-5Y          |               | 5-10Y         |               | 10-30Y        |               | 30+Y          |               |
|----------------|---------------|---------------|---------------|---------------|---------------|---------------|---------------|---------------|---------------|---------------|---------------|---------------|
| Wonth-<br>Year | Number of     | Amount of     |
| I dai          | Assumption of |
|                | Obligations   |
| Oct-12         | 1,645         | 14,387,020    | 188           | 5,037,480     | 399           | 4,154,410     | 790           | 4,407,960     | 268           | 787,170       | 0             | 0             |
| Nov-12         | 2,786         | 26,623,840    | 280           | 10,817,510    | 634           | 6,329,760     | 1,279         | 7,286,435     | 590           | 2,185,120     | 3             | 5,015         |
| Dec-12         | 3,246         | 30,017,515    | 374           | 11,850,450    | 632           | 6,533,560     | 1,574         | 9,486,295     | 663           | 2,140,210     | 3             | 7,000         |
| Jan-13         | 3,602         | 34,386,040    | 285           | 10,007,260    | 834           | 9,252,680     | 1,785         | 13,211,570    | 697           | 1,914,500     | 1             | 30            |
| Feb-13         | 3,437         | 36,660,900    | 533           | 18,106,210    | 783           | 8,294,790     | 1,529         | 8,637,880     | 591           | 1,621,980     | 1             | 40            |
|                |               |               |               |               |               |               |               |               |               |               |               |               |
|                |               |               |               |               |               |               |               |               |               |               |               |               |
|                |               |               |               |               |               |               |               |               |               |               |               |               |
|                |               |               |               |               |               |               |               |               |               |               |               |               |
|                |               |               |               |               |               |               |               |               |               |               |               |               |
|                |               |               |               |               |               |               |               |               |               |               |               |               |
|                |               |               |               |               |               |               |               |               |               |               |               |               |