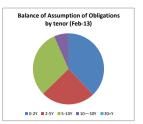

# Total Number and Balance of Assumption of Obligations

### -Summarv>

(Transaction million von)

|                                                | (Talisaux                |                                                                      |                     |                                                                   |                                         |                                                                   |                                         |                                                                   |                       |                                                             | uon, million yen/     |                                            |
|------------------------------------------------|--------------------------|----------------------------------------------------------------------|---------------------|-------------------------------------------------------------------|-----------------------------------------|-------------------------------------------------------------------|-----------------------------------------|-------------------------------------------------------------------|-----------------------|-------------------------------------------------------------|-----------------------|--------------------------------------------|
|                                                |                          | ım                                                                   | 0-2Y                |                                                                   | 2-5Y                                    |                                                                   | 5-10Y                                   |                                                                   | 10-30Y                |                                                             | 30+Y                  |                                            |
| Month-<br>Year                                 | of<br>Assumption of      | Balance of<br>Assumption of<br>Obligations                           | of<br>Assumption of | Balance of<br>Assumption of<br>Obligations                        | of<br>Assumption of                     | Balance of<br>Assumption of<br>Obligations                        | of<br>Assumption of                     | Balance of<br>Assumption of<br>Obligations                        | of<br>Assumption of   | Balance of<br>Assumption of<br>Obligations                  | of<br>Assumption of   | Balance of<br>Assumption of<br>Obligations |
| Oct-12<br>Nov-12<br>Dec-12<br>Jan-13<br>Feb-13 | 4,431<br>7,677<br>11,279 | 14,225,220<br>40,824,060<br>70,816,475<br>105,139,515<br>141,796,965 | 468<br>842<br>1,127 | 4,887,480<br>15,704,990<br>27,555,440<br>37,512,700<br>55,618,910 | 399<br>1,033<br>1,665<br>2,499<br>3,282 | 4,154,410<br>10,464,170<br>16,997,730<br>26,250,410<br>34,545,200 | 790<br>2,069<br>3,643<br>5,428<br>6,957 | 4,396,160<br>11,677,595<br>21,153,290<br>34,354,860<br>42,992,740 | 858<br>1,521<br>2,218 | 787,170<br>2,972,290<br>5,098,000<br>7,009,500<br>8,628,030 | 0<br>3<br>6<br>7<br>8 | 0<br>5,015<br>12,015<br>12,045<br>12,085   |