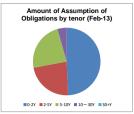

### <Summary>

(Transaction, million yen)

| Month-         | Sum           |               | 0-2Y          |               | 2-5Y          |               | 5-10Y         |               | 10-30Y        |               | 30+Y          |               |
|----------------|---------------|---------------|---------------|---------------|---------------|---------------|---------------|---------------|---------------|---------------|---------------|---------------|
| Wonth-<br>Year | Number of     | Amount of     |
| I dai          | Assumption of |
|                | Obligations   |
| Oct-12         | 1,645         | 14,387,020    | 188           | 5,037,480     | 399           | 4,154,410     | 790           | 4,407,960     | 268           | 787,170       | 0             | 0             |
| Nov-12         | 2,786         | 26,623,840    | 280           | 10,817,510    | 634           | 6,329,760     | 1,279         | 7,286,435     | 590           | 2,185,120     | 3             | 5,015         |
| Dec-12         | 3,246         | 30,017,515    | 374           | 11,850,450    | 632           | 6,533,560     | 1,574         | 9,486,295     | 663           | 2,140,210     | 3             | 7,000         |
| Jan-13         | 3,602         | 34,386,040    | 285           | 10,007,260    | 834           | 9,252,680     | 1,785         | 13,211,570    | 697           | 1,914,500     | 1             | 30            |
| Feb-13         | 3,437         | 36,660,900    | 533           | 18,106,210    | 783           | 8,294,790     | 1,529         | 8,637,880     | 591           | 1,621,980     | 1             | 40            |
|                |               |               |               |               |               |               |               |               |               |               |               |               |
|                |               |               |               |               |               |               |               |               |               |               |               |               |
|                |               |               |               |               |               |               |               |               |               |               |               |               |
|                |               |               |               |               |               |               |               |               |               |               |               |               |
|                |               |               |               |               |               |               |               |               |               |               |               |               |
|                |               |               |               |               |               |               |               |               |               |               |               |               |
|                |               |               |               |               |               |               |               |               |               |               |               |               |